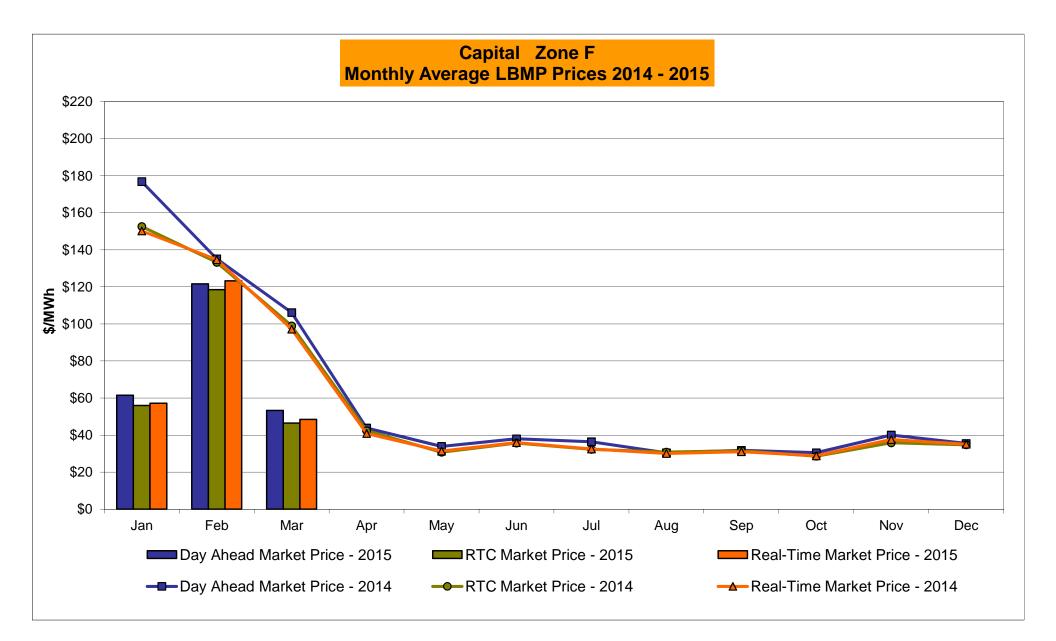

#### March 2015 Zonal LBMP Statistics for NYISO (\$/MWh)

|                    | WEST<br><u>Zone A</u> | GENESEE<br>Zone B | NORTH<br>Zone D | CENTRAL<br>Zone C | MOHAWK<br>VALLEY<br><u>Zone E</u> | CAPITAL<br>Zone F | HUDSON<br>VALLEY<br><u>Zone G</u> | MILLWOOD<br><u>Zone H</u> | DUNWOODIE<br><u>Zone I</u> | NEW YORK<br>CITY<br><u>Zone J</u> | LONG<br>ISLAND<br><u>Zone K</u> |
|--------------------|-----------------------|-------------------|-----------------|-------------------|-----------------------------------|-------------------|-----------------------------------|---------------------------|----------------------------|-----------------------------------|---------------------------------|
| DAY AHEAD LBMP     | 22.20                 | 25.90             | 22.77           | 27.25             | 20.65                             | ED 04             | E0.25                             | 54.00                     | F1 00                      | F1 00                             | <b>FF GO</b>                    |
| Unweighted Price * | 33.29                 | 35.89             | 33.77           | 37.35             | 38.65                             | 53.34             | 50.35                             | 51.23                     | 51.08                      | 51.26                             | 55.62                           |
| Standard Deviation | 9.42                  | 16.45             | 15.22           | 16.09             | 16.93                             | 27.99             | 24.07                             | 25.46                     | 25.32                      | 25.33                             | 30.80                           |
| RTC LBMP           |                       |                   |                 |                   |                                   |                   |                                   |                           |                            |                                   |                                 |
| Unweighted Price * | 39.83                 | 34.32             | 32.88           | 36.85             | 37.30                             | 46.51             | 44.96                             | 45.43                     | 45.30                      | 45.49                             | 51.82                           |
| Standard Deviation | 48.82                 | 24.57             | 24.22           | 25.50             | 25.46                             | 32.46             | 29.73                             | 30.40                     | 30.26                      | 30.21                             | 51.51                           |
| REAL TIME LBMP     |                       |                   |                 |                   |                                   |                   |                                   |                           |                            |                                   |                                 |
| Unweighted Price * | 36.94                 | 35.89             | 34.16           | 37.77             | 38.72                             | 48.49             | 46.85                             | 47.39                     | 47.25                      | 47.50                             | 52.00                           |
| Standard Deviation | 30.49                 | 25.01             | 25.21           | 25.78             | 26.32                             | 34.34             | 31.09                             | 31.98                     | 31.84                      | 31.80                             | 41.24                           |
|                    | 50.10                 | 20.01             | 20.21           | 20.10             | 20.02                             | 51.01             | 01.00                             | 01.00                     | 01.01                      | 01.00                             |                                 |