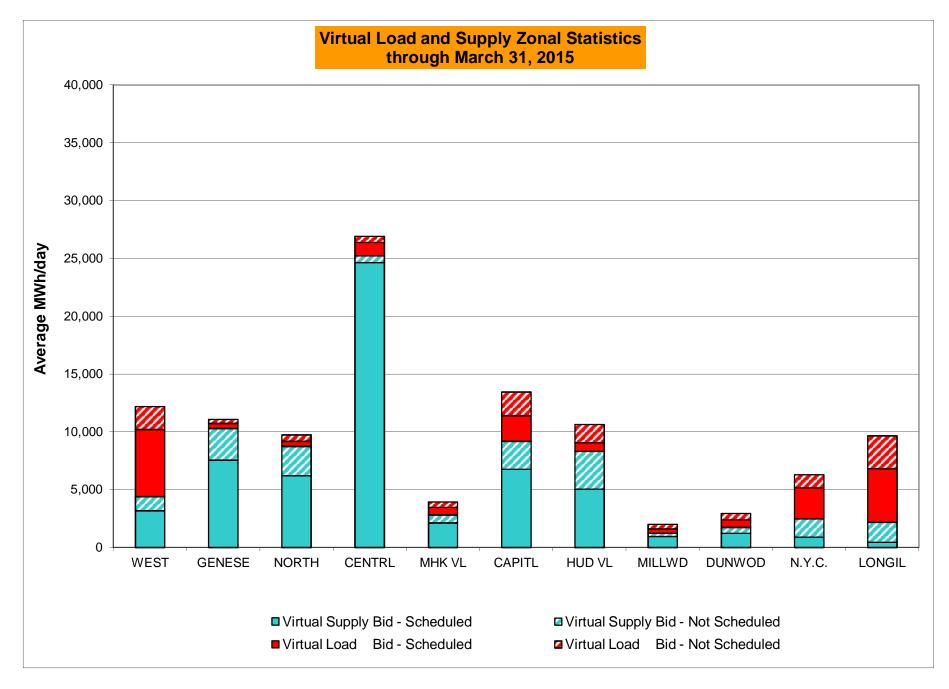

Market Mitigation and Analysis Prepared: 4/6/2015 5:05 PM Notes: Percent totals may not equal 100% due to rounding. Virtual Transactions are not reflected in this chart.