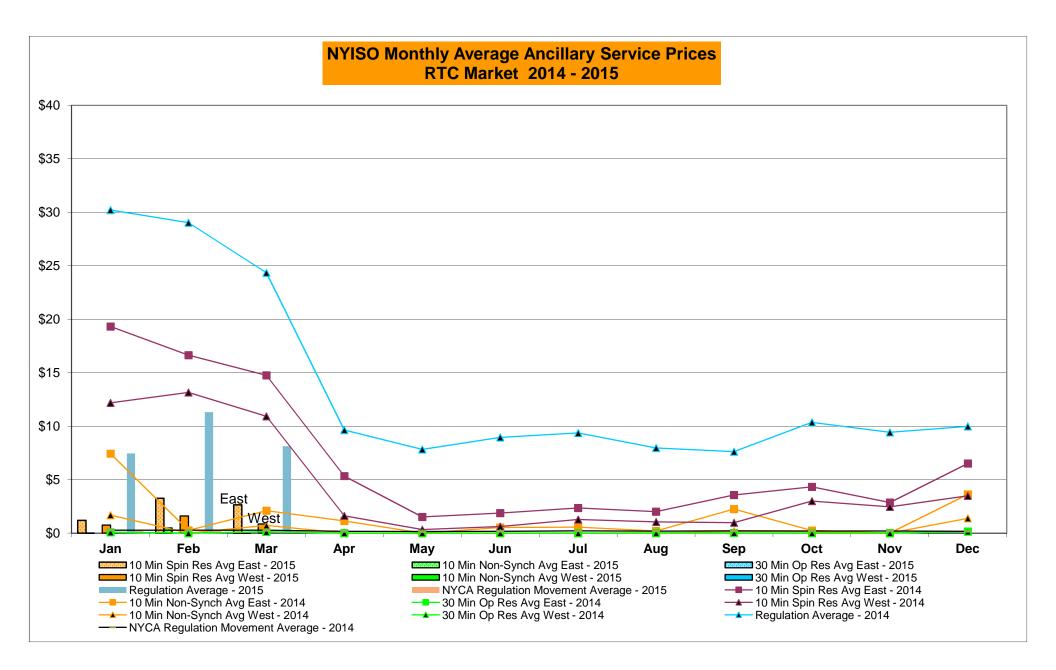

#### NYISO Average Cost/MWh (Energy and Ancillary Services)\* from the LBMP Customer point of view

| 2015                            | January | February        | March  | <u>April</u> | May    | <u>June</u> | July        | August | <u>September</u> | <u>October</u> | November             | December    |
|---------------------------------|---------|-----------------|--------|--------------|--------|-------------|-------------|--------|------------------|----------------|----------------------|-------------|
| LBMP                            | 59.60   | 114.35          | 52.09  |              |        |             |             |        |                  |                |                      |             |
| NTAC                            | 0.32    | 0.35            | 0.42   |              |        |             |             |        |                  |                |                      |             |
| Reserve                         | 0.27    | 0.37            | 0.56   |              |        |             |             |        |                  |                |                      |             |
| Regulation                      | 0.10    | 0.18            | 0.11   |              |        |             |             |        |                  |                |                      |             |
| NYISO Cost of Operations        | 0.70    | 0.70            | 0.70   |              |        |             |             |        |                  |                |                      |             |
| Uplift                          | (0.50)  | (1.17)          | (0.68) |              |        |             |             |        |                  |                |                      |             |
| Uplift: Local Reliability Share | 0.25    | 0.33            | 0.13   |              |        |             |             |        |                  |                |                      |             |
| Uplift: Statewide Share         | (0.75)  | (1.49)          | (0.81) |              |        |             |             |        |                  |                |                      |             |
| Voltage Support and Black Start | 0.39    | 0.39            | 0.39   |              |        |             |             |        |                  |                |                      |             |
| Avg Monthly Cost                | 60.88   | 115.17          | 53.59  |              |        |             |             |        |                  |                |                      |             |
| 0, 2                            |         | 115.17          | 55.55  |              |        |             |             |        |                  |                |                      |             |
| Avg YTD Cost                    | 60.88   | 87.68           | 76.61  |              |        |             |             |        |                  |                |                      |             |
| TSA \$ per NYC MWh              | 0.00    | 0.00            | 0.00   |              |        |             |             |        |                  |                |                      |             |
| 2014                            | January | February        | March  | <u>April</u> | May    | June        | July        | August | September        | October        | November             | December    |
| LBMP                            | 183.36  | 123.19          | 109.58 | 46.09        | 40.30  | 43.39       | 43.97       | 34.48  | 37.62            | 35.59          | 42.88                | 38.08       |
| NTAC                            | 0.56    | 0.64            | 0.39   | 1.18         | 0.69   | 0.78        | 0.43        | 0.41   | 0.50             | 0.57           | 0.69                 | 0.86        |
| Reserve                         | 0.78    | 0.49            | 0.56   | 0.46         | 0.28   | 0.27        | 0.26        | 0.26   | 0.29             | 0.47           | 0.37                 | 0.23        |
| Regulation                      | 0.27    | 0.40            | 0.22   | 0.40         | 0.12   | 0.12        | 0.12        | 0.13   | 0.11             | 0.12           | 0.11                 | 0.08        |
| NYISO Cost of Operations        | 0.69    | 0.69            | 0.69   | 0.69         | 0.69   | 0.69        | 0.69        | 0.69   | 0.69             | 0.69           | 0.69                 | 0.69        |
| Uplift                          | 0.22    | 0.56            | 0.35   | (0.09)       | 0.07   | (0.21)      | (0.26)      | (0.19) | (0.20)           | (0.24)         | (0.40)               | (0.21)      |
| Uplift: Local Reliability Share | 1.43    | 0.75            | 0.62   | 0.15         | 0.51   | 0.32        | 0.29        | 0.27   | 0.26             | 0.26           | 0.24                 | 0.13        |
| Uplift: Statewide Share         | (1.21)  | (0.19)          | (0.27) | (0.24)       | (0.44) | (0.53)      | (0.55)      | (0.45) | (0.46)           | (0.50)         | (0.64)               | (0.34)      |
| Voltage Support and Black Start | 0.36    | 0.36            | 0.36   | 0.36         | 0.36   | 0.36        | 0.36        | 0.36   | 0.36             | 0.36           | 0.36                 | 0.36        |
| Avg Monthly Cost                | 186.24  | 126.14          | 112.15 | 48.82        | 42.51  | 45.39       | 45.57       | 36.14  | 39.37            | 37.57          | 44.70                | 40.09       |
|                                 | 100.24  | 120.14          | 112.10 | 40.02        | 72.01  | 40.00       | 40.07       | 50.14  | 00.01            | 57.57          | 44.70                | 40.00       |
| Avg YTD Cost                    | 186.24  | 157.93          | 142.77 | 121.97       | 108.36 | 97.84       | 89.46       | 82.60  | 78.07            | 74.63          | 72.06                | 69.30       |
| TSA \$ per NYC MWh              | 0.00    | 0.00            | 0.00   | 0.00         | 0.00   | 0.03        | 0.35        | 0.00   | 0.42             | 0.00           | 0.00                 | 0.00        |
| 2013                            | January | <u>February</u> | March  | April        | May    | June        | <u>July</u> | August | September        | <u>October</u> | November             | December    |
| LBMP                            | 79.77   | 85.76           | 48.94  | 44.47        | 52.21  | 50.17       | 68.49       | 40.81  | 44.24            | 39.85          | 43.30                | 66.41       |
| NTAC                            | 0.79    | 0.83            | 0.76   | 0.90         | 0.85   | 0.86        | 0.66        | 0.28   | 0.57             | 0.87           | 1.08                 | 0.59        |
| Reserve                         | 0.38    | 0.44            | 0.43   | 0.36         | 0.49   | 0.34        | 0.50        | 0.32   | 0.38             | 0.42           | 0.38                 | 0.44        |
| Regulation                      | 0.13    | 0.13            | 0.10   | 0.11         | 0.09   | 0.13        | 0.11        | 0.13   | 0.13             | 0.16           | 0.13                 | 0.12        |
| NYISO Cost of Operations        | 0.69    | 0.69            | 0.69   | 0.69         | 0.69   | 0.69        | 0.69        | 0.69   | 0.69             | 0.69           | 0.69                 | 0.69        |
| Uplift                          | 0.21    | (0.15)          | (0.33) | 0.02         | 0.41   | 0.49        | 2.06        | 0.03   | (0.05)           | 0.18           | (0.07)               | (0.25)      |
| Uplift: Local Reliability Share | 0.44    | 0.40            | 0.19   | 0.37         | 0.58   | 0.81        | 1.27        | 0.49   | 0.31             | 0.38           | 0.19                 | 0.12        |
| Uplift: Statewide Share         | (0.23)  | (0.55)          | (0.52) | (0.35)       | (0.17) | (0.31)      | 0.79        | (0.46) | (0.36)           | (0.19)         | (0.25)               | (0.37)      |
| Voltage Support and Black Start | 0.36    | 0.36            | 0.36   | 0.36         | 0.36   | 0.36        | 0.36        | 0.36   | 0.36             | 0.36           | 0.36                 | 0.36        |
| Avg Monthly Cost                | 82.34   | 88.06           | 50.96  | 46.91        | 55.10  | 53.05       | 72.87       | 42.62  | 46.31            | 42.54          | 45.88                | 68.36       |
| Avg YTD Cost                    | 82.34   | 85.08           | 74.02  | 67.80        | 65.46  | 63.36       | 65.10       | 62.27  | 60.74            | 59.30          | 58.24                | 59.13       |
| TSA \$ per NYC MWh              | 0.00    | 0.00            | 0.00   | 0.04         | 0.58   | 0.61        | 1.52        | 0.43   | 0.22             | 0.01           | 0.00                 | 0.00        |
| * Excludes ICAP payments.       |         |                 |        |              |        |             |             |        |                  | Data re        | eflects true-ups thr | u Aug 2014. |