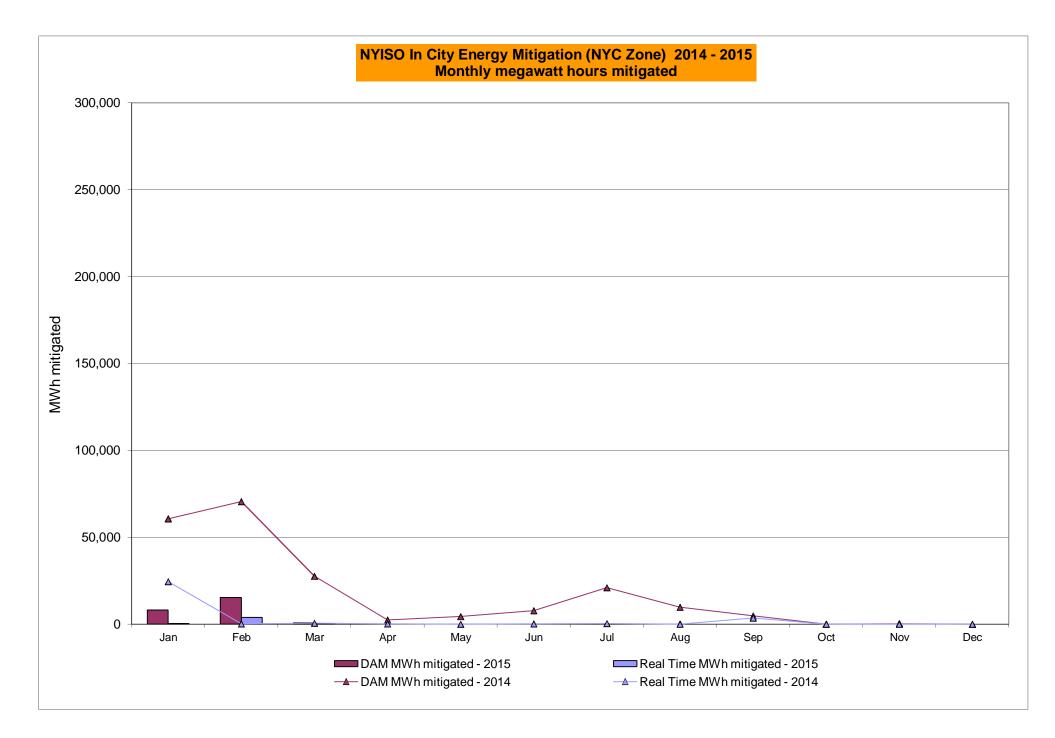

| 5.73 $3.82$ $2.45$ $0.95$ $0.60$ $0.60$ $7.12$ $6.51$ $3.48$ $3.62$ $1.39$ $0.15$ $0.15$ $9.99$ $0.17$ $8.45$ $4.14$ $5.23$ $1.69$ $0.16$                            |









# NYISO LBMP ZONES



Market Mitigation and Analysis Prepared: 4/2/2015 11:39 AM

#### Billing Codes for Chart 4-C

| Chart - C Category Name                   | Billing Code | Billing Category Name                                                              |
|-------------------------------------------|--------------|------------------------------------------------------------------------------------|
| Bid Production Cost Guarantee Balancing   | 81203        | Balancing NYISO Bid Production Cost Guarantee - Internal Units                     |
| Bid Production Cost Guarantee Balancing   | 81204        | Balancing NYISO Bid Production Cost Guarantee - External Units                     |
| Bid Production Cost Guarantee Balancing   | 81205        | Balancing NYISO Bid Production Co