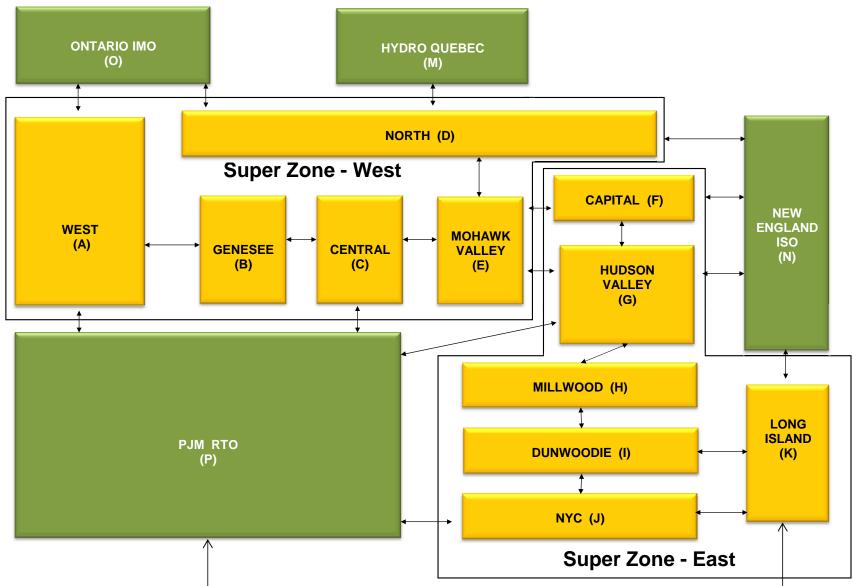

#### March 2015 Zonal LBMP Statistics for NYISO (\$/MWh)

|                    | WEST<br><u>Zone A</u> | GENESEE<br>Zone B | NORTH<br>Zone D | CENTRAL<br>Zone C | MOHAWK<br>VALLEY<br><u>Zone E</u> | CAPITAL<br>Zone F | HUDSON<br>VALLEY<br><u>Zone G</u> | MILLWOOD<br><u>Zone H</u> | DUNWOODIE<br><u>Zone I</u> | NEW YORK<br>CITY<br><u>Zone J</u> | LONG<br>ISLAND<br><u>Zone K</u> |
|--------------------|-----------------------|-------------------|-----------------|-------------------|-----------------------------------|-------------------|-----------------------------------|---------------------------|----------------------------|-----------------------------------|---------------------------------|
| DAY AHEAD LBMP     | 22.20                 | 25.90             | 22.77           | 27.25             | 20.65                             | ED 04             | E0.25                             | 54.00                     | F1 00                      | F1 00                             | <b>FF GO</b>                    |
| Unweighted Price * | 33.29                 | 35.89             | 33.77           | 37.35             | 38.65                             | 53.34             | 50.35                             | 51.23                     | 51.08                      | 51.26                             | 55.62                           |
| Standard Deviation | 9.42                  | 16.45             | 15.22           | 16.09             | 16.93                             | 27.99             | 24.07                             | 25.46                     | 25.32                      | 25.33                             | 30.80                           |
| RTC LBMP           |                       |                   |                 |                   |                                   |                   |                                   |                           |                            |                                   |                                 |
| Unweighted Price * | 39.83                 | 34.32             | 32.88           | 36.85             | 37.30                             | 46.51             | 44.96                             | 45.43                     | 45.30                      | 45.49                             | 51.82                           |
| Standard Deviation | 48.82                 | 24.57             | 24.22           | 25.50             | 25.46                             | 32.46             | 29.73                             | 30.40                     | 30.26                      | 30.21                             | 51.51                           |
| REAL TIME LBMP     |                       |                   |                 |                   |                                   |                   |                                   |                           |                            |                                   |                                 |
| Unweighted Price * | 36.94                 | 35.89             | 34.16           | 37.77             | 38.72                             | 48.49             | 46.85                             | 47.39                     | 47.25                      | 47.50                             | 52.00                           |
| Standard Deviation | 30.49                 | 25.01             | 25.21           | 25.78             | 26.32                             | 34.34             | 31.09                             | 31.98                     | 31.84                      | 31.80                             | 41.24                           |
|                    | 50.10                 | 20.01             | 20.21           | 20.10             | 20.02                             | 51.01             | 01.00                             | 01.00                     | 01.01                      | 01.00                             |                                 |

|                    | ONTARIO<br>IESO | HYDRO<br>QUEBEC<br>(Wheel) | HYDRO<br>QUEBEC<br>(Import/Export) | PJM           | NEW<br>ENGLAND | CROSS<br>SOUND<br>CABLE | NORTHPORT-<br>NORWALK | NEPTUNE      | LINDEN VFT   | HUDSON       | Dennison     |
|--------------------|-----------------|----------------------------|------------------------------------|---------------|----------------|-------------------------|-----------------------|--------------|--------------|--------------|--------------|
|                    |                 |                            |                                    |               |                | Controllable            | Controllable          | Controllable | Controllable | Controllable | Controllable |
| DAY AHEAD LBMP     | <u>Zone O</u>   | <u>Zone M</u>              | <u>Zone M</u>                      | <u>Zone P</u> | <u>Zone N</u>  | Line                    | Line                  | Line         | Line         | Line         | Line         |
| Unweighted Price * | 32.06           | 33.74                      | 32.05                              | 43.02         | 61.43          | 55.02                   | 54.62                 | 53.33        | 47.76        | 51.25        | 33.26        |
| Standard Deviation | 8.80            | 15.25                      | 13.41                              | 17.54         | 30.77          | 28.18                   | 26.60                 | 27.18        | 23.99        | 25.39        | 15.05        |
| RTC LBMP           |                 |                            |                                    |               |                |                         |                       |              |              |              |              |
| Unweighted Price * | 27.71           | 32.50                      | 30.46                              | 40.91         | 45.39          | 50.83                   | 50.57                 | 49.43        | 36.71        | 45.12        | 32.18        |
| Standard Deviation | 18.00           | 23.11                      | 21.42                              | 24.63         | 30.14          | 48.15                   | 47.58                 | 46.74        | 50.29        | 29.65        | 24.03        |
| REAL TIME LBMP     |                 |                            |                                    |               |                |                         |                       |              |              |              |              |
| Unweighted Price * | 31.41           | 33.71                      | 31.80                              | 41.84         | 61.26          | 51.98                   | 57.39                 | 50.00        | 44.51        | 47.08        | 33.83        |
| Standard Deviation | 16.43           | 24.35                      | 23.74                              | 25.59         | 42.10          | 40.74                   | 43.43                 | 38.08        | 29.04        | 31.44        | 25.79        |