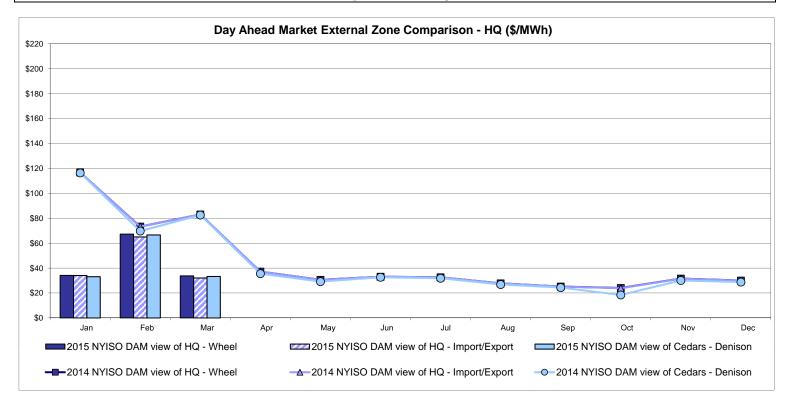

#### **External Comparison Hydro-Quebec**

Note:

Hydro-Quebec Prices are unavailable.