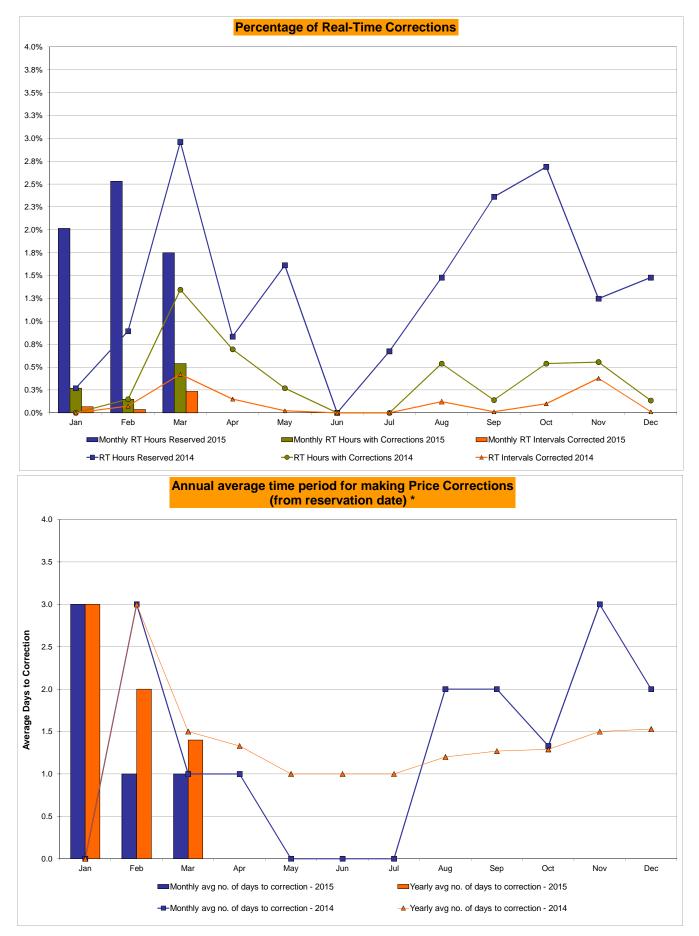

| 0<br>720<br>0.00%<br>0.41%<br>0<br>8,729<br>0.00%<br>0.11%<br>0<br>720<br>0.00%<br>1.11%<br>0.00<br>1.00 | 0<br>744<br>0.00%<br>0.35%<br>0<br>8,999<br>0.00%<br>0.10%<br>5<br>744<br>0.67%<br>1.04%<br>0.00<br>1.00 | 4<br>744<br>0.54%<br>0.38%<br>11<br>8,975<br>0.12%<br>0.10%<br>11<br>744<br>1.48%<br>1.10%<br>2.00<br>1.20 | 1<br>720<br>0.14%<br>0.35%<br>1<br>8,779<br>0.01%<br>0.09%<br>17<br>720<br>2.36%<br>1.24%<br>2.00<br>1.27 | 4<br>744<br>0.54%<br>0.37%<br>9<br>9,026<br>0.10%<br>0.09%<br>20<br>744<br>2.69%<br>1.38%<br>1.33<br>1.29 | 4<br>721<br>0.55%<br>0.39%<br>33<br>8,763<br>0.38%<br>0.12%<br>9<br>721<br>1.25%<br>1.37%<br>3.00<br>1.50 | 1<br>744<br>0.13%<br>0.37%<br>1<br>9,030<br>0.01%<br>0.11%<br>11<br>744<br>1.48%<br>1.38%<br>2.00<br>1.53 |

\* Calendar days from reservation date.



\* Calendar days from reservation date.

Market Mitigation and Analysis Prepared: 4/6/2015 1:57 PM

#### NYISO Virtual Trading Average MWh per day



Market Mitigation and Analysis Prepared: 4/6/2015 1:37 PM



Market Mitigation and Analysis Prepared: 4/2/2015 11:24 AM

#### Virtual Load and Supply Zonal Statistics (Average MWh/day) - 2015

|        |        | Virtual L |                  | Virtual S | upply Bid        |        |        | Virtual L |                  | Virtual Su |                  |        | T      | Virtual L | oad Bid          | Virtual Su |                  |
|--------|--------|-----------|------------------|-----------|------------------|--------|--------|-----------|------------------|------------|------------------|--------|--------|-----------|------------------|