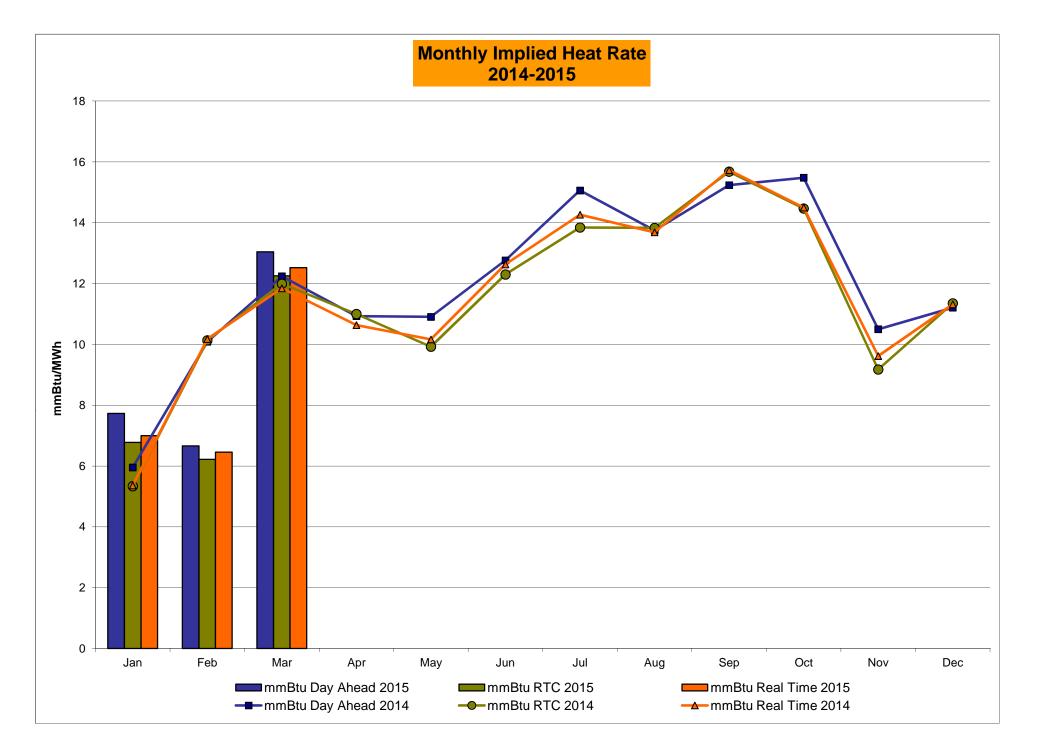

## Market Performance Highlights for March 2015

- LBMP for March is \$52.09/MWh; lower than \$114.35/MWh in February 2015 and lower than \$109.58/MWh in March 2014.
  - Day Ahead and Real Time Load Weighted LBMPs are lower compared to February.
- March 2015 average year-to-date monthly cost of \$76.61/MWh is a 46% decrease from \$142.77/MWh in March 2014.
- Average daily sendout is 436 GWh/day in March; lower than 481 GWh/day in February 2015 and 440 GWh/day in March 2014.
- Natural gas and distillate prices were higher compared to the previous month.
  - Natural Gas (Transco Z6 NY) was \$3.65/MMBtu, down 79% from \$15.15/MMBtu in February.
    - Transco Z6 NY is down 53% year-over-year
  - Jet Kerosene Gulf Coast was \$11.69/MMBtu, down from \$13.09/MMBtu in February.
  - Ultra Low Sulfur No.2 Diesel NY Harbor was \$12.85/MMBtu, down from \$14.25/MMBtu in February.
    - Distillate prices are down 45% year-over-year
- Uplift per MWh is higher compared to the previous month.
  - Uplift (not including NYISO cost of operations) is (\$0.68)/MWh; higher than (\$1.17)/MWh in February.
    - The Local Reliability Share is \$0.13/MWh, lower than \$0.33 in February.
    - The Statewide Share is (\$0.81)/MWh, higher than (\$1.49)/MWh in February.
  - TSA \$ per NYC MWh is \$0.00/MWh.
  - Total uplift costs (Schedule 1 components including NYISO Cost of Operations) are higher than February.