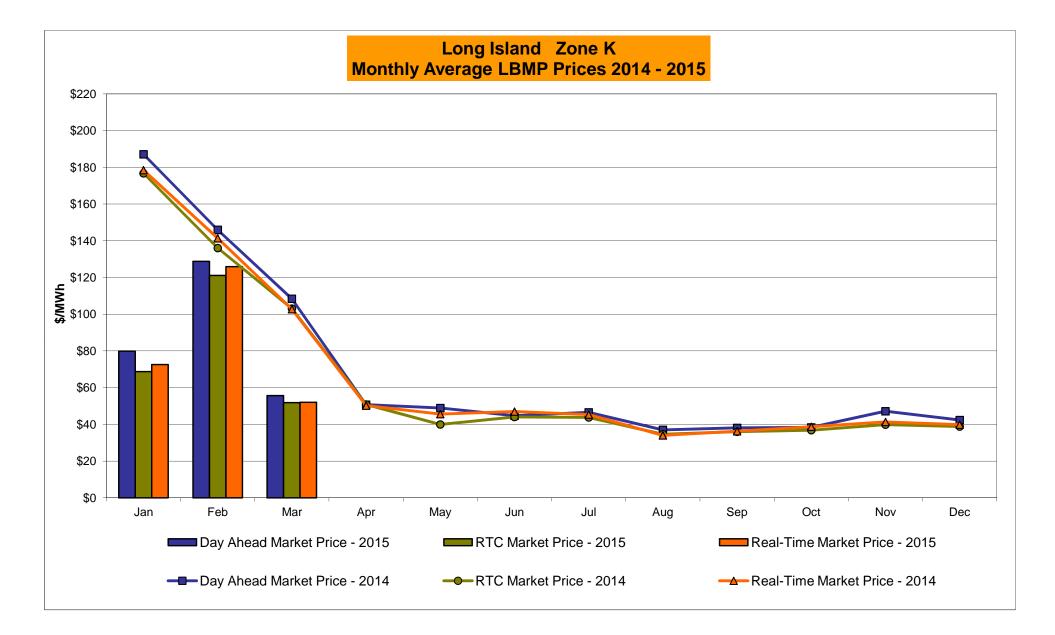

#### March 2015 Zonal LBMP Statistics for NYISO (\$/MWh)

|                    | WEST<br><u>Zone A</u> | GENESEE<br>Zone B | NORTH<br>Zone D | CENTRAL<br>Zone C | MOHAWK<br>VALLEY<br><u>Zone E</u> | CAPITAL<br>Zone F | HUDSON<br>VALLEY<br><u>Zone G</u> | MILLWOOD<br><u>Zone H</u> | DUNWOODIE<br><u>Zone I</u> | NEW YORK<br>CITY<br><u>Zone J</u> | LONG<br>ISLAND<br><u>Zone K</u> |
|--------------------|-----------------------|-------------------|-----------------|-------------------|-----------------------------------|-------------------|-----------------------------------|---------------------------|----------------------------|-----------------------------------|---------------------------------|
| DAY AHEAD LBMP     | 22.20                 | 25.90             | 22.77           | 27.25             | 20.65                             | ED 04             | E0.25                             | 54.00                     | F1 00                      | F1 00                             | <b>FF GO</b>                    |
| Unweighted Price * | 33.29                 | 35.89             | 33.77           | 37.35             | 38.65                             | 53.34             | 50.35                             | 51.23                     | 51.08                      | 51.26                             | 55.62                           |
| Standard Deviation | 9.42                  | 16.45             | 15.22           | 16.09             | 16.93                             | 27.99             | 24.07                             | 25.46                     | 25.32                      | 25.33                             | 30.80                           |
| RTC LBMP           |                       |                   |                 |                   |                                   |                   |                                   |                           |                            |                                   |                                 |
| Unweighted Price * | 39.83                 | 34.32             | 32.88           | 36.85             | 37.30                             | 46.51             | 44.96                             | 45.43                     | 45.30                      | 45.49                             | 51.82                           |
| Standard Deviation | 48.82                 | 24.57             | 24.22           | 25.50             | 25.46                             | 32.46             | 29.73                             | 30.40                     | 30.26                      | 30.21                             | 51.51                           |
| REAL TIME LBMP     |                       |                   |                 |                   |                                   |                   |                                   |                           |                            |                                   |                                 |
| Unweighted Price * | 36.94                 | 35.89             | 34.16           | 37.77             | 38.72                             | 48.49             | 46.85                             | 47.39                     | 47.25                      | 47.50                             | 52.00                           |
| Standard Deviation | 30.49                 | 25.01             | 25.21           | 25.78             | 26.32                             | 34.34             | 31.09                             | 31.98                     | 31.84                      | 31.80                             | 41.24                           |
|                    | 50.10                 | 20.01             | 20.21           | 20.10             | 20.02                             | 51.01             | 01.00                             | 01.00                     | 01.01                      | 01.00                             |                                 |