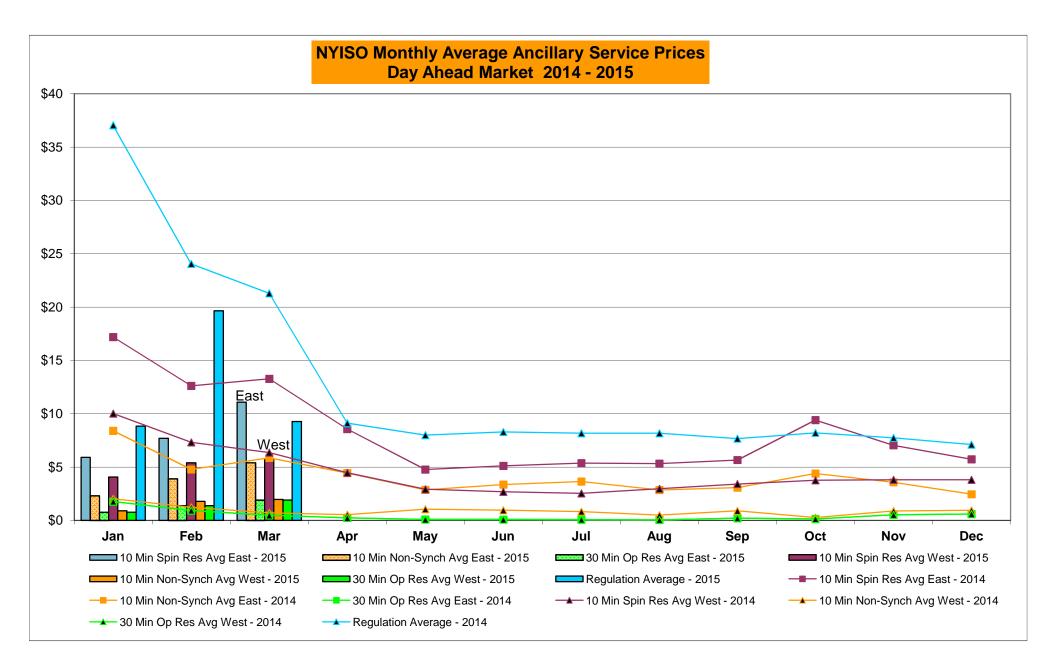

#### NYISO Average Cost/MWh (Energy and Ancillary Services)\* from the LBMP Customer point of view

| 2015                            | January | February        | March  | <u>April</u> | May    | <u>June</u> | July        | August | <u>September</u> | <u>October</u> | November             | December    |
|---------------------------------|---------|-----------------|--------|--------------|--------|-------------|-------------|--------|------------------|----------------|----------------------|-------------|
| LBMP                            | 59.60   | 114.35          | 52.09  |              |        |             |             |        |                  |                |                      |             |
| NTAC                            | 0.32    | 0.35            | 0.42   |              |        |             |             |        |                  |                |                      |             |
| Reserve                         | 0.27    | 0.37            | 0.56   |              |        |             |             |        |                  |                |                      |             |
| Regulation                      | 0.10    | 0.18            | 0.11   |              |        |             |             |        |                  |                |                      |             |
| NYISO Cost of Operations        | 0.70    | 0.70            | 0.70   |              |        |             |             |        |                  |                |                      |             |
| Uplift                          | (0.50)  | (1.17)          | (0.68) |              |        |             |             |        |                  |                |                      |             |
| Uplift: Local Reliability Share | 0.25    | 0.33            | 0.13   |              |        |             |             |        |                  |                |                      |             |
| Uplift: Statewide Share         | (0.75)  | (1.49)          | (0.81) |              |        |             |             |        |                  |                |                      |             |
| Voltage Support and Black Start | 0.39    | 0.39            | 0.39   |              |        |             |             |        |                  |                |                      |             |
| Avg Monthly Cost                | 60.88   | 115.17          | 53.59  |              |        |             |             |        |                  |                |                      |             |
| 0, 2                            |         | 115.17          | 55.55  |              |        |             |             |        |                  |                |                      |             |
| Avg YTD Cost                    | 60.88   | 87.68           | 76.61  |              |        |             |             |        |                  |                |                      |             |
| TSA \$ per NYC MWh              | 0.00    | 0.00            | 0.00   |              |        |             |             |        |                  |                |                      |             |
| 2014                            | January | February        | March  | <u>April</u> | May    | June        | July        | August | September        | October        | November             | December    |
| LBMP                            | 183.36  | 123.19          | 109.58 | 46.09        | 40.30  | 43.39       | 43.97       | 34.48  | 37.62            | 35.59          | 42.88                | 38.08       |
| NTAC                            | 0.56    | 0.64            | 0.39   | 1.18         | 0.69   | 0.78        | 0.43        | 0.41   | 0.50             | 0.57           | 0.69                 | 0.86        |
| Reserve                         | 0.78    | 0.49            | 0.56   | 0.46         | 0.28   | 0.27        | 0.26        | 0.26   | 0.29             | 0.47           | 0.37                 | 0.23        |
| Regulation                      | 0.27    | 0.40            | 0.22   | 0.40         | 0.12   | 0.12        | 0.12        | 0.13   | 0.11             | 0.12           | 0.11                 | 0.08        |
| NYISO Cost of Operations        | 0.69    | 0.69            | 0.69   | 0.69         | 0.69   | 0.69        | 0.69        | 0.69   | 0.69             | 0.69           | 0.69                 | 0.69        |
| Uplift                          | 0.22    | 0.56            | 0.35   | (0.09)       | 0.07   | (0.21)      | (0.26)      | (0.19) | (0.20)           | (0.24)         | (0.40)               | (0.21)      |
| Uplift: Local Reliability Share | 1.43    | 0.75            | 0.62   | 0.15         | 0.51   | 0.32        | 0.29        | 0.27   | 0.26             | 0.26           | 0.24                 | 0.13        |
| Uplift: Statewide Share         | (1.21)  | (0.19)          | (0.27) | (0.24)       | (0.44) | (0.53)      | (0.55)      | (0.45) | (0.46)           | (0.50)         | (0.64)               | (0.34)      |
| Voltage Support and Black Start | 0.36    | 0.36            | 0.36   | 0.36         | 0.36   | 0.36        | 0.36        | 0.36   | 0.36             | 0.36           | 0.36                 | 0.36        |
| Avg Monthly Cost                | 186.24  | 126.14          | 112.15 | 48.82        | 42.51  | 45.39       | 45.57       | 36.14  | 39.37            | 37.57          | 44.70                | 40.09       |
|                                 | 100.24  | 120.14          | 112.10 | 40.02        | 72.01  | 40.00       | 40.07       | 50.14  | 00.01            | 57.57          | 44.70                | 40.00       |
| Avg YTD Cost                    | 186.24  | 157.93          | 142.77 | 121.97       | 108.36 | 97.84       | 89.46       | 82.60  | 78.07            | 74.63          | 72.06                | 69.30       |
| TSA \$ per NYC MWh              | 0.00    | 0.00            | 0.00   | 0.00         | 0.00   | 0.03        | 0.35        | 0.00   | 0.42             | 0.00           | 0.00                 | 0.00        |
| 2013                            | January | <u>February</u> | March  | April        | May    | June        | <u>July</u> | August | September        | <u>October</u> | November             | December    |
| LBMP                            | 79.77   | 85.76           | 48.94  | 44.47        | 52.21  | 50.17       | 68.49       | 40.81  | 44.24            | 39.85          | 43.30                | 66.41       |
| NTAC                            | 0.79    | 0.83            | 0.76   | 0.90         | 0.85   | 0.86        | 0.66        | 0.28   | 0.57             | 0.87           | 1.08                 | 0.59        |
| Reserve                         | 0.38    | 0.44            | 0.43   | 0.36         | 0.49   | 0.34        | 0.50        | 0.32   | 0.38             | 0.42           | 0.38                 | 0.44        |
| Regulation                      | 0.13    | 0.13            | 0.10   | 0.11         | 0.09   | 0.13        | 0.11        | 0.13   | 0.13             | 0.16           | 0.13                 | 0.12        |
| NYISO Cost of Operations        | 0.69    | 0.69            | 0.69   | 0.69         | 0.69   | 0.69        | 0.69        | 0.69   | 0.69             | 0.69           | 0.69                 | 0.69        |
| Uplift                          | 0.21    | (0.15)          | (0.33) | 0.02         | 0.41   | 0.49        | 2.06        | 0.03   | (0.05)           | 0.18           | (0.07)               | (0.25)      |
| Uplift: Local Reliability Share | 0.44    | 0.40            | 0.19   | 0.37         | 0.58   | 0.81        | 1.27        | 0.49   | 0.31             | 0.38           | 0.19                 | 0.12        |
| Uplift: Statewide Share         | (0.23)  | (0.55)          | (0.52) | (0.35)       | (0.17) | (0.31)      | 0.79        | (0.46) | (0.36)           | (0.19)         | (0.25)               | (0.37)      |
| Voltage Support and Black Start | 0.36    | 0.36            | 0.36   | 0.36         | 0.36   | 0.36        | 0.36        | 0.36   | 0.36             | 0.36           | 0.36                 | 0.36        |
| Avg Monthly Cost                | 82.34   | 88.06           | 50.96  | 46.91        | 55.10  | 53.05       | 72.87       | 42.62  | 46.31            | 42.54          | 45.88                | 68.36       |
| Avg YTD Cost                    | 82.34   | 85.08           | 74.02  | 67.80        | 65.46  | 63.36       | 65.10       | 62.27  | 60.74            | 59.30          | 58.24                | 59.13       |
| TSA \$ per NYC MWh              | 0.00    | 0.00            | 0.00   | 0.04         | 0.58   | 0.61        | 1.52        | 0.43   | 0.22             | 0.01           | 0.00                 | 0.00        |
| * Excludes ICAP payments.       |         |                 |        |              |        |             |             |        |                  | Data re        | eflects true-ups thr | u Aug 2014. |