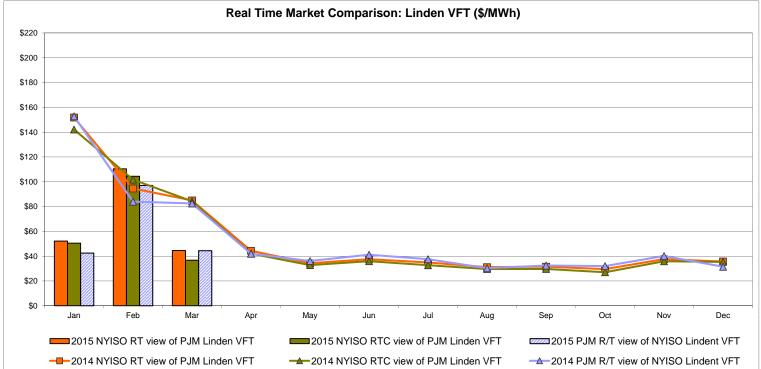

used for ISO-NE.

The DAM and R/T prices at the CSC interface are used for NYISO.



#### External Controllable Line: Northport - Norwalk (New England)

Note:

\$0

Jar

ISO-NE Forecast is an advisory posting @ 18:00 day before.

2015 NYISO RT view of Northport

Feb

The DAM and R/T prices at the Northport 138 interface are used for ISO-NE.

Mar

Apr

May

The DAM and R/T prices at the 1385 interface are used for NYISO.

Jun

2015 NYISO RTC view of Northport

→ 2014 NYISO RTC view of Northport

Jul

Aug

Sep

Oct

Nov

2015 ISO-NE R/T view of Northport

-O-2014 ISO-NE R/T view of Northport

Dec



#### External Controllable Line: Neptune (PJM)



#### **External Comparison Hydro-Quebec**





Note:

Hydro-Quebec Prices are unavailable.



#### External Controllable Line: Linden VFT (PJM)





#### External Controllable Line: Hudson (PJM)



#### **NYISO Real Time Price Correction Statistics**

| <u>2015</u>