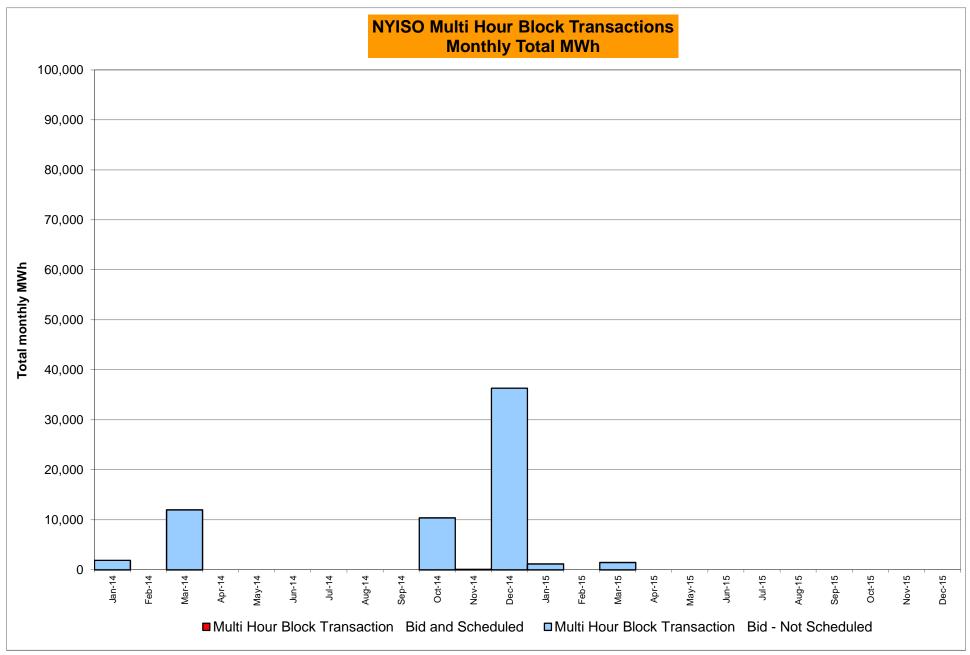

|                                                                 |            |            |            | <u>N`</u> | YISO Marl  | kets Trans | sactions   |            |            |            |            |            |
|-----------------------------------------------------------------|------------|------------|------------|-----------|------------|------------|------------|------------|------------|------------|------------|------------|
| 2015                                                            | January    | February   | March      | April     | May        | June       | July       | August     | September  | October    | November   | December   |
| Day Ahead Market MWh                                            | 15,961,306 |            |            |           | <u></u>    | <u></u>    | <u></u>    |            | <u></u>    |            | <u></u>    |            |
| DAM LSE Internal LBMP Energy Sales                              | 55%        | 54%        | 53%        |           |            |            |            |            |            |            |            |            |
| DAM External TC LBMP Energy Sales                               | 5%         | 6%         | 6%         |           |            |            |            |            |            |            |            |            |
| DAM Bilateral - Internal Bilaterals                             | 35%        | 33%        | 33%        |           |            |            |            |            |            |            |            |            |
| DAM Bilateral - Importl/Non-LBMP Market Bilaterals              | 3%         | 5%         | 5%         |           |            |            |            |            |            |            |            |            |
| DAM Bilateral - Export/Non-LBMP Market Bilaterals               | 2%         | 2%         | 1%         |           |            |            |            |            |            |            |            |            |
| DAM Bilateral - Wheel Through Bilaterals                        | 0%         | 1%         | 1%         |           |            |            |            |            |            |            |            |            |
| Balancing Energy Market MWh                                     | -648,574   | -287,795   | -397.342   |           |            |            |            |            |            |            |            |            |
| Balancing Energy LSE Internal LBMP Energy Sales                 | -149%      | -252%      | -192%      |           |            |            |            |            |            |            |            |            |
| Balancing Energy External TC LBMP Energy Sales                  | 30%        | 117%       | 64%        |           |            |            |            |            |            |            |            |            |
| Balancing Energy Bilateral - Internal Bilaterals                | 13%        | 14%        | 19%        |           |            |            |            |            |            |            |            |            |
| Balancing Energy Bilateral - Importl/Non-LBMP Market Bilaterals | 0%         | 0%         | 0%         |           |            |            |            |            |            |            |            |            |
| Balancing Energy Bilateral - Export/Non-LBMP Market Bilaterals  | 6%         | 8%         | 12%        |           |            |            |            |            |            |            |            |            |
| Balancing Energy Bilateral - Wheel Through Bilaterals           | 0%         | 12%        | -4%        |           |            |            |            |            |            |            |            |            |
| Transactions Summary                                            |            |            |            |           |            |            |            |            |            |            |            |            |
| LBMP                                                            | 58%        | 59%        | 57%        |           |            |            |            |            |            |            |            |            |
| Internal Bilaterals                                             | 37%        | 34%        | 35%        |           |            |            |            |            |            |            |            |            |
| Import Bilaterals                                               | 3%         | 5%         | 5%         |           |            |            |            |            |            |            |            |            |
| Export Bilaterals                                               | 2%         | 2%         | 2%         |           |            |            |            |            |            |            |            |            |
| Wheels Through                                                  | 0%         | 1%         | 1%         |           |            |            |            |            |            |            |            |            |
| Market Share of Total Load                                      |            |            |            |           |            |            |            |            |            |            |            |            |
| Day Ahead Market                                                | 104.2%     | 102.0%     | 102.7%     |           |            |            |            |            |            |            |            |            |
| Balancing Energy +                                              | -4.2%      | -2.0%      | -2.7%      |           |            |            |            |            |            |            |            |            |
| Total MWH                                                       | 15,312,732 | 14,679,576 | 14,661,865 |           |            |            |            |            |            |            |            |            |
| Average Daily Energy Sendout/Month GWh                          | 462        | 481        | 436        |           |            |            |            |            |            |            |            |            |
|                                                                 |            |            |            |           |            |            |            |            |            |            |            |            |
| 2014                                                            | January    | February   | March      | April     | May        | June       | July       | August     | September  | October    | November   | December   |
| Day Ahead Market MWh                                            | 16,034,264 | 14,409,515 | 14,633,570 |           | 12,984,458 | 14,719,929 | 16,528,338 | 15,536,610 | 14,312,509 | 13,684,158 | 13,945,509 | 14,992,656 |
| DAM LSE Internal LBMP Energy Sales                              | 52%        | 50%        | 53%        | 56%       | 53%        | 54%        | 58%        | 57%        | 56%        | 54%        | 54%        | 54%        |
| DAM External TC LBMP Energy Sales                               | 5%         | 7%         | 6%         | 3%        | 2%         | 3%         | 1%         | 0%         | 1%         | 2%         | 5%         | 5%         |
| DAM Bilateral - Internal Bilaterals                             | 36%        | 36%        | 35%        | 33%       | 38%        | 36%        | 34%        | 35%        | 36%        | 38%        | 36%        | 36%        |
| DAM Bilateral - Importl/Non-LBMP Market Bilaterals              | 5%         | 5%         | 5%         | 6%        | 5%         | 5%         | 4%         | 5%         | 4%         | 4%         | 3%         | 3%         |
| DAM Bilateral - Export/Non-LBMP Market Bilaterals               | 2%         | 1%         | 1%         | 2%        | 2%         | 1%         | 1%         | 1%         | 1%         | 2%         | 2%         | 2%         |
| DAM Bilateral - Wheel Through Bilaterals                        | 1%         | 1%         | 1%         | 0%        | 1%         | 1%         | 1%         | 1%         | 1%         | 0%         | 0%         | 0%         |
| Balancing Energy Market MWh                                     | -249,484   | -298,340   | -116,173   | 54,298    | -510,467   | -558,413   | -854,501   | -764,108   | -672,451   | -994,214   | -746,664   | -707,436   |
| Balancing Energy LSE Internal LBMP Energy Sales                 | -232%      | -203%      | -294%      | -190%     | -133%      | -114%      | -116%      | -117%      | -129%      | -124%      | -134%      | -137%      |
| Balancing Energy External TC LBMP Energy Sales                  | 105%       | 76%        | 97%        | 207%      | 21%        | 22%        | 18%        | 15%        | 24%        | 14%        | 21%        | 28%        |
| Balancing Energy Bilateral - Internal Bilaterals                | 20%        | 26%        | 69%        | 27%       | 3%         | 7%         | 4%         | 7%         | 7%         | 7%         | 9%         | 4%         |