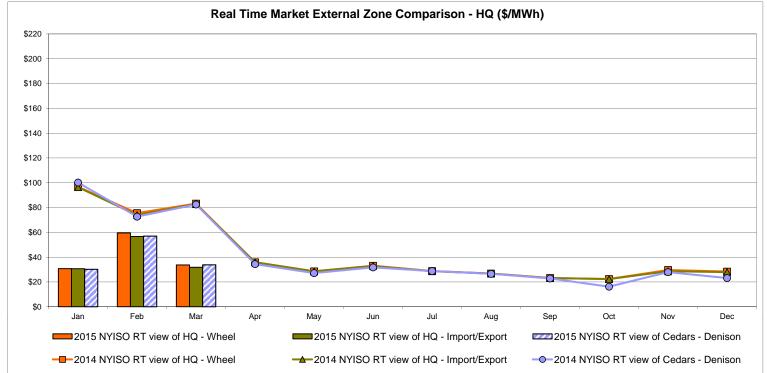

#### **External Comparison Hydro-Quebec**

Note:

Hydro-Quebec Prices are unavailable.