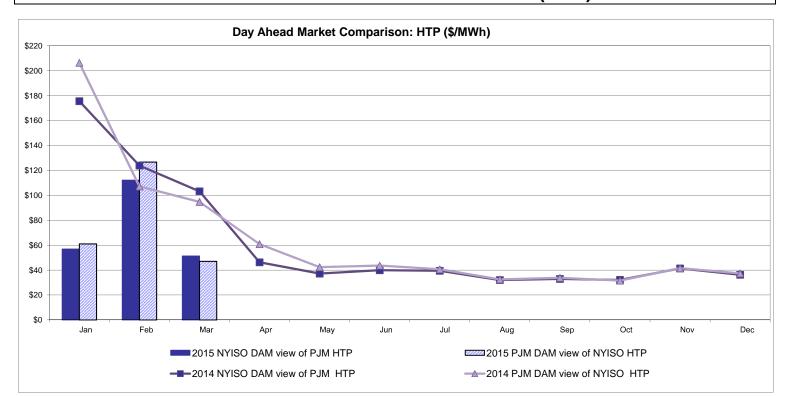

ed for ISO-NE.

The DAM and R/T prices at the CSC interface are used for NYISO.



#### External Controllable Line: Northport - Norwalk (New England)

Note:

\$0

Jar

ISO-NE Forecast is an advisory posting @ 18:00 day before.

2015 NYISO RT view of Northport

Feb

The DAM and R/T prices at the Northport 138 interface are used for ISO-NE.

Mar

Apr

May

The DAM and R/T prices at the 1385 interface are used for NYISO.

Jun

2015 NYISO RTC view of Northport

→ 2014 NYISO RTC view of Northport

Jul

Aug

Sep

Oct

Nov

2015 ISO-NE R/T view of Northport

-O-2014 ISO-NE R/T view of Northport

Dec



#### External Controllable Line: Neptune (PJM)



#### **External Comparison Hydro-Quebec**





Note:

Hydro-Quebec Prices are unavailable.



#### External Controllable Line: Linden VFT (PJM)





#### External Controllable Line: Hudson (PJM)



#### **NYISO Real Time Price Correction Statistics**

| <u>2015</u>