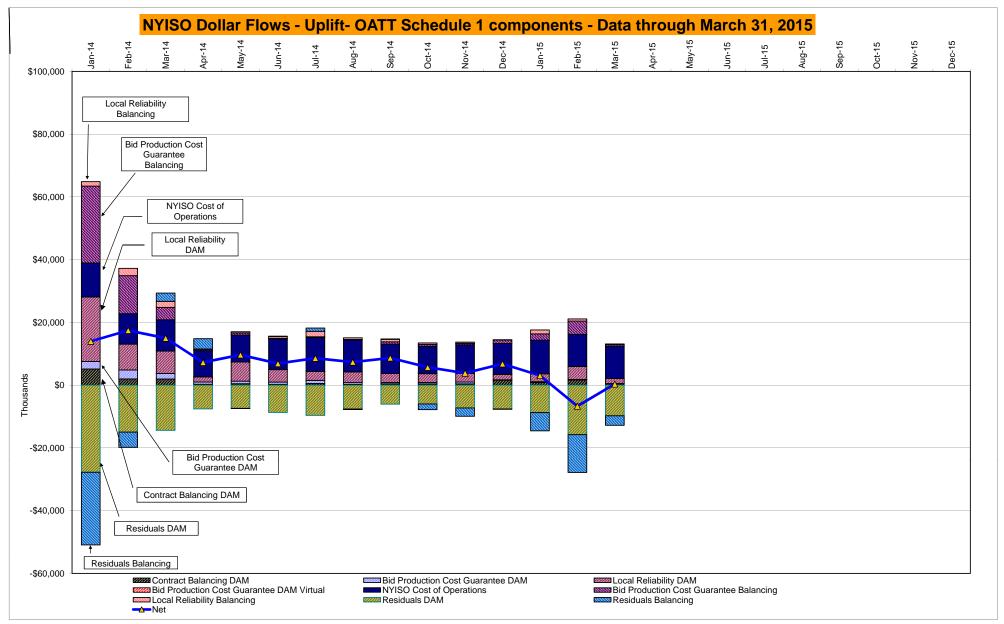

\* Excludes ICAP payments. Market Mitigation and Analysis Prepared: 4/6/2015 4:05 PM

Data reflects true-ups thru Aug 2014.

DAM Contract Balancing amounts are for payments made to generating units to make them whole for being dispatched below their Day-Ahead schedule, as a result of out-of-merit dispatches. DAM Bid Production Cost Guarantees for Virtual Transactions are included in the chart and are shown from the inception of Virtual Transactions. These values are small and cannot be identified on the chart. DAM residuals consist of both energy and loss revenue collections and payments. By design, there is a net over collection of revenues due to the difference between the marginal losses paid to generation and the average losses charged to loads.

Market Mitigation and Analysis Prepared: 4/6/2015 5:05 PM Notes: Percent totals may not equal 100% due to rounding. Virtual Transactions are not reflected in this chart.