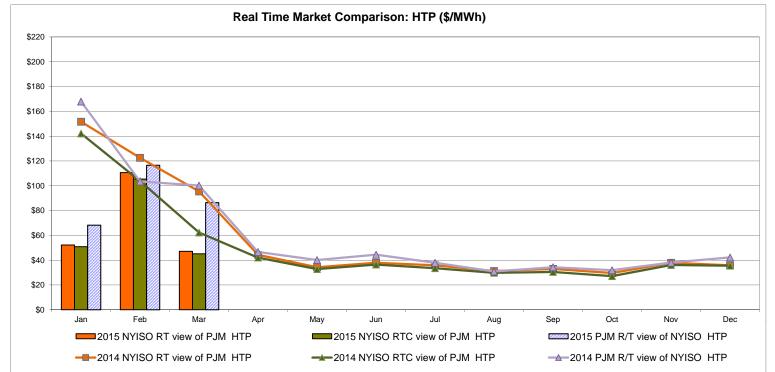

interface are used for NYISO.



#### External Controllable Line: Northport - Norwalk (New England)

Note:

\$0

Jar

ISO-NE Forecast is an advisory posting @ 18:00 day before.

2015 NYISO RT view of Northport

Feb

The DAM and R/T prices at the Northport 138 interface are used for ISO-NE.

Mar

Apr

May

The DAM and R/T prices at the 1385 interface are used for NYISO.

Jun

2015 NYISO RTC view of Northport

→ 2014 NYISO RTC view of Northport

Jul

Aug

Sep

Oct

Nov

2015 ISO-NE R/T view of Northport

-O-2014 ISO-NE R/T view of Northport

Dec



#### External Controllable Line: Neptune (PJM)



#### **External Comparison Hydro-Quebec**





Note:

Hydro-Quebec Prices are unavailable.



#### External Controllable Line: Linden VFT (PJM)





#### External Controllable Line: Hudson (PJM)



#### **NYISO Real Time Price Correction Statistics**

| <u>2015</u>