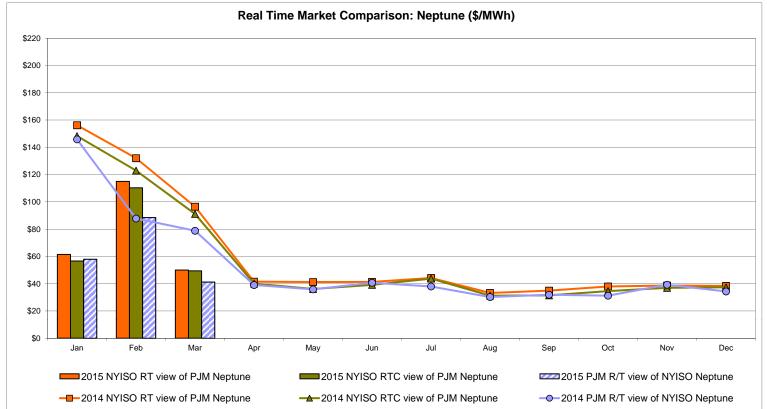

able (New England)



Note:

ISO-NE Forecast is an advisory posting @ 18:00 day before.

The DAM and R/T prices at the Shorham 13899 interface are used for ISO-NE.

The DAM and R/T prices at the CSC interface are used for NYISO.



#### External Controllable Line: Northport - Norwalk (New England)

Note:

\$0

Jar

ISO-NE Forecast is an advisory posting @ 18:00 day before.

2015 NYISO RT view of Northport

Feb

The DAM and R/T prices at the Northport 138 interface are used for ISO-NE.

Mar

Apr

May

The DAM and R/T prices at the 1385 interface are used for NYISO.

Jun

2015 NYISO RTC view of Northport

→ 2014 NYISO RTC view of Northport

Jul

Aug

Sep

Oct

Nov

2015 ISO-NE R/T view of Northport

-O-2014 ISO-NE R/T view of Northport

Dec



#### External Controllable Line: Neptune (PJM)



#### **External Comparison Hydro-Quebec**





Note:

Hydro-Quebec Prices are unavailable.



#### External Controllable Line: Linden VFT (PJM)





#### External Controllable Line: Hudson (PJM)



#### **NYISO Real Time Price Correction Statistics**

| <u>2015</u>