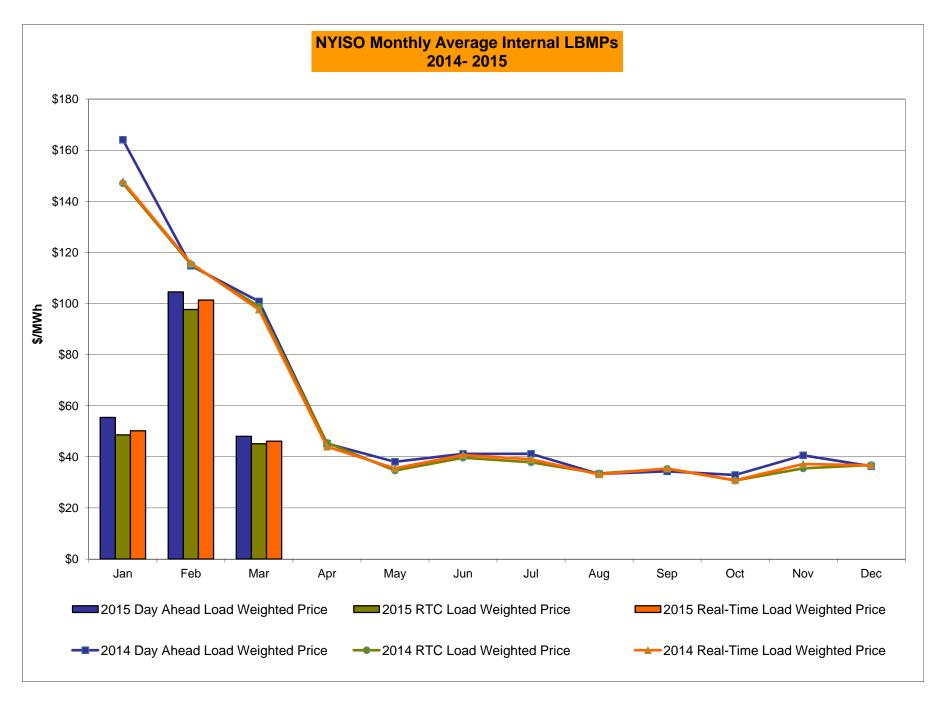

#### NYISO Markets 2015 Energy Statistics

|                                        | January | February | March   | <u>April</u> | May | June | July | August September | October November December |
|----------------------------------------|---------|----------|---------|--------------|-----|------|------|------------------|---------------------------|
| DAY AHEAD LBMP                         |         |          |         |              |     |      |      |                  |                           |
| Price *                                | \$53.35 | \$101.48 | \$46.59 |              |     |      |      |                  |                           |
| Standard Deviation                     | \$24.61 | \$48.85  | \$21.51 |              |     |      |      |                  |                           |
| Load Weighted Price **                 | \$55.40 | \$104.52 | \$48.01 |              |     |      |      |                  |                           |
| RTC LBMP                               |         |          |         |              |     |      |      |                  |                           |
| Price *                                | \$46.98 | \$95.06  | \$43.43 |              |     |      |      |                  |                           |
| Standard Deviation                     | \$22.84 | \$47.55  | \$29.42 |              |     |      |      |                  |                           |
| Load Weighted Price **                 | \$48.59 | \$97.62  | \$45.10 |              |     |      |      |                  |                           |
| <u>REAL TIME LBMP</u>                  |         |          |         |              |     |      |      |                  |                           |
| Price *                                | \$48.51 | \$98.83  | \$44.38 |              |     |      |      |                  |                           |
| Standard Deviation                     | \$25.99 | \$52.53  | \$29.07 |              |     |      |      |                  |                           |
| Load Weighted Price **                 | \$50.18 | \$101.34 | \$46.10 |              |     |      |      |                  |                           |
| Average Daily Energy Sendout/Month GWh | 462     | 481      | 436     |              |     |      |      |                  |                           |

#### NYISO Markets 2014 Energy Statistics

|                                              | <u>January</u>       | <u>February</u>           | March               | <u>April</u>        | <u>May</u>         | June               | <u>July</u>         | August S          | <u>September</u>   | <u>October</u>    | November [          | December           |
|----------------------------------------------|----------------------|---------------------------|---------------------|---------------------|--------------------|--------------------|---------------------|-------------------|--------------------|-------------------|---------------------|--------------------|
| DAY AHEAD LBMP<br>Price *                    | \$155.11             | \$110.69                  | \$97.07             | \$44.16             | \$36.61            | \$39.17            | \$38.82             | \$31.78           | \$32.49            | \$31.65           | \$39.19             | \$35.12            |
| Standard Deviation<br>Load Weighted Price ** | \$121.52<br>\$164.06 | \$50.86<br>\$114.77       | \$59.89<br>\$100.81 | \$8.90<br>\$45.19   | \$10.99<br>\$38.05 | \$12.29<br>\$41.14 | \$15.56<br>\$41.18  | \$9.90<br>\$33.28 | \$11.59<br>\$34.31 | \$9.77<br>\$32.89 | \$13.38<br>\$40.57  | \$11.21<br>\$36.33 |
| Load Weighted Filce                          | φ104.00              | φ114. <i>11</i>           | φ100.01             | φ <del>4</del> 5.19 | φ30.05             | <b>φ</b> 41.14     | φ <del>4</del> 1.10 | φ <b>33.20</b>    | φ <b>34.3</b> 1    | φ32.09            | φ <del>4</del> 0.57 | φ30.33             |
| RTC LBMP                                     | •                    | <b>•</b> · · · <b>-</b> · | •                   | • · · · · ·         | •                  | •                  | •                   | •                 |                    | •                 | •                   | •                  |
| Price *                                      | \$138.41             | \$110.71                  | \$94.71             | \$44.00             | \$33.16            | \$37.34            | \$35.32             | \$31.74           | \$32.89            | \$29.23           | \$34.27             | \$34.99            |
| Standard Deviation                           | \$125.42             | \$72.22                   | \$97.72             | \$27.44             | \$17.51            | \$25.39            | \$24.90             | \$23.34           | \$33.68            | \$20.45           | \$14.23             | \$35.81            |
| Load Weighted Price **                       | \$147.06             | \$115.31                  | \$98.80             | \$45.48             | \$34.63            | \$39.64            | \$37.85             | \$33.48           | \$35.31            | \$30.74           | \$35.46             | \$36.79            |
| REAL TIME LBMP                               |                      |                           |                     |                     |                    |                    |                     |                   |                    |                   |                     |                    |
| Price *                                      | \$137.90             | \$111.51                  | \$93.37             | \$42.79             | \$34.06            | \$38.23            | \$35.97             | \$31.21           | \$32.50            | \$29.36           | \$36.01             | \$34.80            |
| Standard Deviation                           | \$122.32             | \$70.35                   | \$89.05             | \$19.38             | \$17.15            | \$23.33            | \$27.27             | \$18.18           | \$33.51            | \$21.14           | \$17.99             | \$42.67            |
| Load Weighted Price **                       | \$147.77             | \$115.80                  | \$97.58             | \$43.97             | \$35.46            | \$40.71            | \$39.00             | \$33.13           | \$35.42            | \$30.81           | \$37.17             | \$36.69            |
| Average Daily Energy Sendout/Month GWh       | 475                  | 460                       | 440                 | 390                 | 391                | 456                | 496                 | 470               | 442                | 394               | 413                 | 433                |

\* Average zonal load weighted prices.
\*\* Average zonal load weighted prices, load weighted in each hour.

Market Mitigation and Analysis Prepared: 4/2/2015 10:23 AM