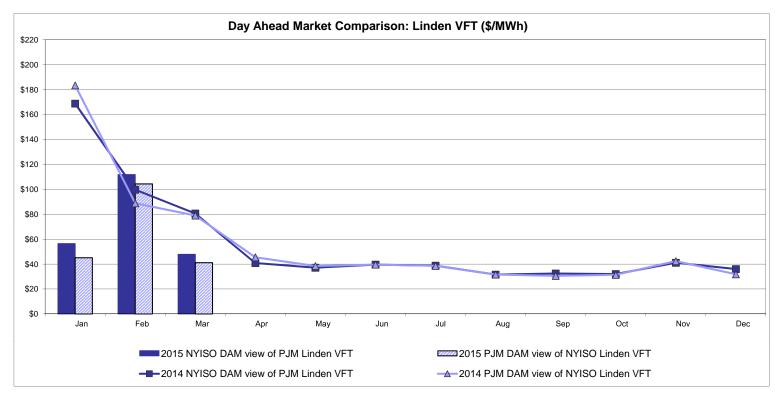

AM and R/T prices at the Shorham 13899 interface are used for ISO-NE.

The DAM and R/T prices at the CSC interface are used for NYISO.



#### External Controllable Line: Northport - Norwalk (New England)

Note:

\$0

Jar

ISO-NE Forecast is an advisory posting @ 18:00 day before.

2015 NYISO RT view of Northport

Feb

The DAM and R/T prices at the Northport 138 interface are used for ISO-NE.

Mar

Apr

May

The DAM and R/T prices at the 1385 interface are used for NYISO.

Jun

2015 NYISO RTC view of Northport

→ 2014 NYISO RTC view of Northport

Jul

Aug

Sep

Oct

Nov

2015 ISO-NE R/T view of Northport

-O-2014 ISO-NE R/T view of Northport

Dec



#### External Controllable Line: Neptune (PJM)



#### **External Comparison Hydro-Quebec**





Note:

Hydro-Quebec Prices are unavailable.



#### External Controllable Line: Linden VFT (PJM)





#### External Controllable Line: Hudson (PJM)



#### **NYISO Real Time Price Correction Statistics**

| <u>2015</u>