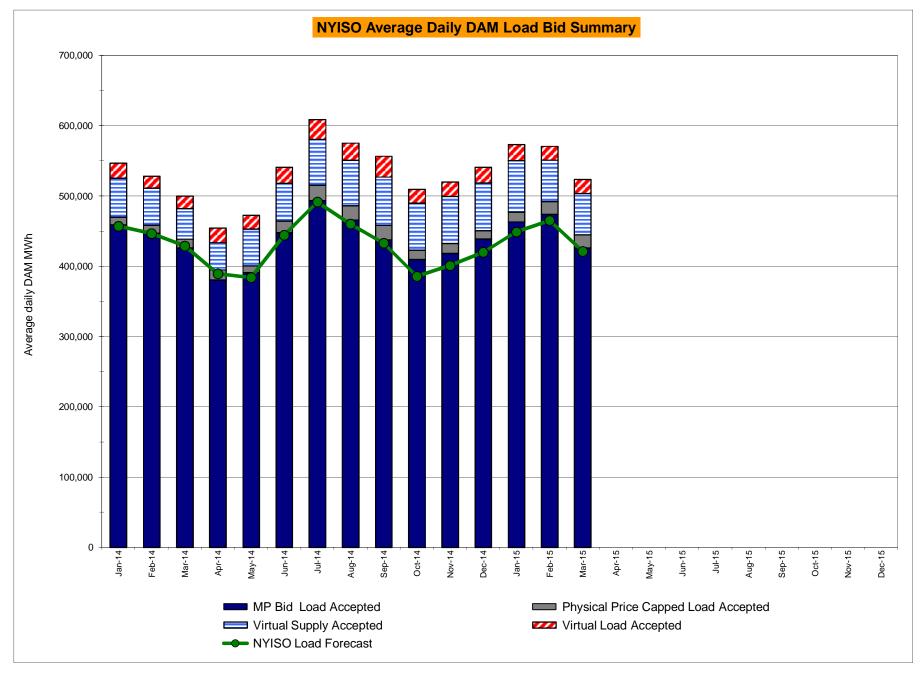

|                                                                 |            |            |            | <u>N`</u> | YISO Marl  | kets Trans | sactions   |            |            |            |            |            |
|-----------------------------------------------------------------|------------|------------|------------|-----------|------------|------------|------------|------------|------------|------------|------------|------------|
| 2015                                                            | January    | February   | March      | April     | May        | June       | July       | August     | September  | October    | November   | December   |
| Day Ahead Market MWh                                            | 15,961,306 |            |            |           | <u></u>    | <u></u>    | <u></u>    |            | <u></u>    |            | <u></u>    |            |
| DAM LSE Internal LBMP Energy Sales                              | 55%        | 54%        | 53%        |           |            |            |            |            |            |            |            |            |
| DAM External TC LBMP Energy Sales                               | 5%         | 6%         | 6%         |           |            |            |            |            |            |            |            |            |
| DAM Bilateral - Internal Bilaterals                             | 35%        | 33%        | 33%        |           |            |            |            |            |            |            |            |            |
| DAM Bilateral - Importl/Non-LBMP Market Bilaterals              | 3%         | 5%         | 5%         |           |            |            |            |            |            |            |            |            |
| DAM Bilateral - Export/Non-LBMP Market Bilaterals               | 2%         | 2%         | 1%         |           |            |            |            |            |            |            |            |            |
| DAM Bilateral - Wheel Through Bilaterals                        | 0%         | 1%         | 1%         |           |            |            |            |            |            |            |            |            |
| Balancing Energy Market MWh                                     | -648,574   | -287,795   | -397.342   |           |            |            |            |            |            |            |            |            |
| Balancing Energy LSE Internal LBMP Energy Sales                 | -149%      | -252%      | -192%      |           |            |            |            |            |            |            |            |            |
| Balancing Energy External TC LBMP Energy Sales                  | 30%        | 117%       | 64%        |           |            |            |            |            |            |            |            |            |
| Balancing Energy Bilateral - Internal Bilaterals                | 13%        | 14%        | 19%        |           |            |            |            |            |            |            |            |            |
| Balancing Energy Bilateral - Importl/Non-LBMP Market Bilaterals | 0%         | 0%         | 0%         |           |            |            |            |            |            |            |            |            |
| Balancing Energy Bilateral - Export/Non-LBMP Market Bilaterals  | 6%         | 8%         | 12%        |           |            |            |            |            |            |            |            |            |
| Balancing Energy Bilateral - Wheel Through Bilaterals           | 0%         | 12%        | -4%        |           |            |            |            |            |            |            |            |            |
| Transactions Summary                                            |            |            |            |           |            |            |            |            |            |            |            |            |
| LBMP                                                            | 58%        | 59%        | 57%        |           |            |            |            |            |            |            |            |            |
| Internal Bilaterals                                             | 37%        | 34%        | 35%        |           |            |            |            |            |            |            |            |            |
| Import Bilaterals                                               | 3%         | 5%         | 5%         |           |            |            |            |            |            |            |            |            |
| Export Bilaterals                                               | 2%         | 2%         | 2%         |           |            |            |            |            |            |            |            |            |
| Wheels Through                                                  | 0%         | 1%         | 1%         |           |            |            |            |            |            |            |            |            |
| Market Share of Total Load                                      |            |            |            |           |            |            |            |            |            |            |            |            |
| Day Ahead Market                                                | 104.2%     | 102.0%     | 102.7%     |           |            |            |            |            |            |            |            |            |
| Balancing Energy +                                              | -4.2%      | -2.0%      | -2.7%      |           |            |            |            |            |            |            |            |            |
| Total MWH                                                       | 15,312,732 | 14,679,576 | 14,661,865 |           |            |            |            |            |            |            |            |            |
| Average Daily Energy Sendout/Month GWh                          | 462        | 481        | 436        |           |            |            |            |            |            |            |            |            |
|                                                                 |            |            |            |           |            |            |            |            |            |            |            |            |
| 2014                                                            | January    | February   | March      | April     | May        | June       | July       | August     | September  | October    | November   | December   |
| Day Ahead Market MWh                                            | 16,034,264 | 14,409,515 | 14,633,570 |           | 12,984,458 | 14,719,929 | 16,528,338 | 15,536,610 | 14,312,509 | 13,684,158 | 13,945,509 | 14,992,656 |
| DAM LSE Internal LBMP Energy Sales                              | 52%        | 50%        | 53%        | 56%       | 53%        | 54%        | 58%        | 57%        | 56%        | 54%        | 54%        | 54%        |
| DAM External TC LBMP Energy Sales                               | 5%         | 7%         | 6%         | 3%        | 2%         | 3%         | 1%         | 0%         | 1%         | 2%         | 5%         | 5%         |
| DAM Bilateral - Internal Bilaterals                             | 36%        | 36%        | 35%        | 33%       | 38%        | 36%        | 34%        | 35%        | 36%        | 38%        | 36%        | 36%        |
| DAM Bilateral - Importl/Non-LBMP Market Bilaterals              | 5%         | 5%         | 5%         | 6%        | 5%         | 5%         | 4%         | 5%         | 4%         | 4%         | 3%         | 3%         |
| DAM Bilateral - Export/Non-LBMP Market Bilaterals               | 2%         | 1%         | 1%         | 2%        | 2%         | 1%         | 1%         | 1%         | 1%         | 2%         | 2%         | 2%         |
| DAM Bilateral - Wheel Through Bilaterals                        | 1%         | 1%         | 1%         | 0%        | 1%         | 1%         | 1%         | 1%         | 1%         | 0%         | 0%         | 0%         |
| Balancing Energy Market MWh                                     | -249,484   | -298,340   | -116,173   | 54,298    | -510,467   | -558,413   | -854,501   | -764,108   | -672,451   | -994,214   | -746,664   | -707,436   |
| Balancing Energy LSE Internal LBMP Energy Sales                 | -232%      | -203%      | -294%      | -190%     | -133%      | -114%      | -116%      | -117%      | -129%      | -124%      | -134%      | -137%      |
| Balancing Energy External TC LBMP Energy Sales                  | 105%       | 76%        | 97%        | 207%      | 21%        | 22%        | 18%        | 15%        | 24%        | 14%        | 21%        | 28%        |
| Balancing Energy Bilateral - Internal Bilaterals                | 20%        | 26%        | 69%        | 27%       | 3%         | 7%         | 4%         | 7%         | 7%         | 7%         | 9%         | 4%         |

| DAM LSE Internal LBMP Energy Sales                              | 52%        | 50%        | 53%        | 56%        | 53%        | 54%        | 58%        | 57%        | 56%         | 54%              | 54%             | 54%             |
|-----------------------------------------------------------------|------------|------------|------------|------------|------------|------------|------------|------------|-------------|------------------|-----------------|-----------------|
| DAM External TC LBMP Energy Sales                               | 5%         | 7%         | 6%         | 3%         | 2%         | 3%         | 1%         | 0%         | 1%          | 2%               | 5%              | 5%              |
| DAM Bilateral - Internal Bilaterals                             | 36%        | 36%        | 35%        | 33%        | 38%        | 36%        | 34%        | 35%        | 36%         | 38%              | 36%             | 36%             |
| DAM Bilateral - Importl/Non-LBMP Market Bilaterals              | 5%         | 5%         | 5%         | 6%         | 5%         | 5%         | 4%         | 5%         | 4%          | 4%               | 3%              | 3%              |
| DAM Bilateral - Export/Non-LBMP Market Bilaterals               | 2%         | 1%         | 1%         | 2%         | 2%         | 1%         | 1%         | 1%         | 1%          | 2%               | 2%              | 2%              |
| DAM Bilateral - Wheel Through Bilaterals                        | 1%         | 1%         | 1%         | 0%         | 1%         | 1%         | 1%         | 1%         | 1%          | 0%               | 0%              | 0%              |
| Balancing Energy Market MWh                                     | -249,484   | -298,340   | -116,173   | 54,298     | -510,467   | -558,413   | -854,501   | -764,108   | -672,451    | -994,214         | -746,664        | -707,436        |
| Balancing Energy LSE Internal LBMP Energy Sales                 | -232%      | -203%      | -294%      | -190%      | -133%      | -114%      | -116%      | -117%      | -129%       | -124%            | -134%           | -137%           |
| Balancing Energy External TC LBMP Energy Sales                  | 105%       | 76%        | 97%        | 207%       | 21%        | 22%        | 18%        | 15%        | 24%         | 14%              | 21%             | 28%             |
| Balancing Energy Bilateral - Internal Bilaterals                | 20%        | 26%        | 69%        | 27%        | 3%         | 7%         | 4%         | 7%         | 7%          | 7%               | 9%              | 4%              |
| Balancing Energy Bilateral - Importl/Non-LBMP Market Bilaterals | 0%         | 0%         | 12%        | 0%         | 3%         | 0%         | 0%         | 0%         | 2%          | 1%               | 0%              | 0%              |
| Balancing Energy Bilateral - Export/Non-LBMP Market Bilaterals  | 11%        | 6%         | 25%        | 67%        | 4%         | 3%         | 2%         | 2%         | 3%          | 3%               | 5%              | 3%              |
| Balancing Energy Bilateral - Wheel Through Bilaterals           | -4%        | -6%        | -10%       | -12%       | 1%         | -18%       | -8%        | -7%        | -7%         | -1%              | 0%              | 1%              |
| Transactions Summary                                            |            |            |            |            |            |            |            |            |             |                  |                 |                 |
| LBMP                                                            | 56%        | 56%        | 57%        | 59%        | 53%        | 55%        | 57%        | 55%        | 55%         | 52%              | 55%             | 56%             |
| Internal Bilaterals                                             | 37%        | 37%        | 36%        | 33%        | 39%        | 38%        | 36%        | 37%        | 38%         | 42%              | 39%             | 38%             |
| Import Bilaterals                                               | 5%         | 5%         | 5%         | 6%         | 5%         | 5%         | 5%         | 5%         | 5%          | 4%               | 4%              | 3%              |
| Export Bilaterals                                               | 2%         | 1%         | 2%         | 2%         | 2%         | 1%         | 1%         | 2%         | 2%          | 2%               | 2%              | 2%              |
| Wheels Through                                                  | 1%         | 1%         | 1%         | 0%         | 1%         | 1%         | 1%         | 1%         | 1%          | 0%               | 1%              | 0%              |
| Market Share of Total Load                                      |            |            |            |            |            |            |            |            |             |                  |                 |                 |
| Day Ahead Market                                                | 101.6%     | 102.1%     | 100.8%     | 99.6%      | 104.1%     | 103.9%     | 105.5%     | 105.2%     | 104.9%      | 107.8%           | 105.7%          | 105.0%          |
| Balancing Energy +                                              | -1.6%      | -2.1%      | -0.8%      | 0.4%       | -4.1%      | -3.9%      | -5.5%      | -5.2%      | -4.9%       | -7.8%            | -5.7%           | -5.0%           |
| Total MWH                                                       | 15,784,780 | 14,111,175 | 14,517,397 | 12,156,045 | 12,473,991 | 14,161,516 | 15,673,837 | 14,772,502 | 13,640,058  | 12,689,944       | 13,198,845      | 14,285,220      |
| Average Daily Energy Sendout/Month GWh                          | 475        | 460        | 440        | 390        | 391        | 456        | 496        | 470        | 442         | 394              | 413             | 433             |
| Balancing Energy: Load(MW) purchased at Real Time LBMP          |            |            |            |            |            |            |            |            | Notes: Perc | ent totals may n | ot equal 100% d | lue to rounding |

+ Balancing Energy: Load(MW) purchased at Real Time LBMP.

\* The signs for the detail section intuitively reflect the direction of power flow eliminating the use of double negatives when Balancing Energy is negative.

Market Mitigation and Analysis Prepared: 4/6/2015 5:05 PM Notes: Percent totals may not equal 100% due to rounding. Virtual Transactions are not reflected in this chart.