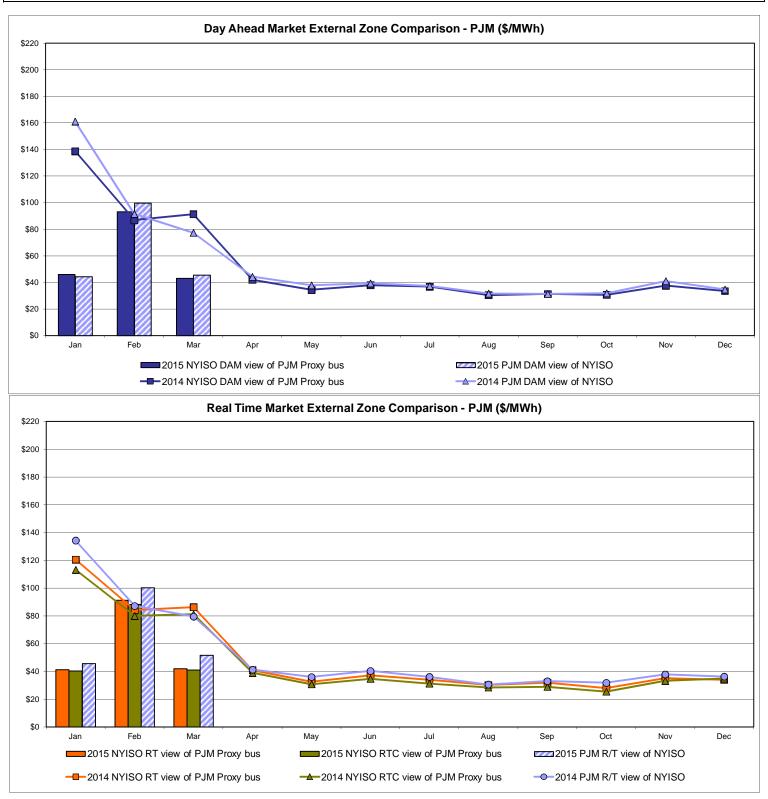

| 57.39                 | 50.00        | 44.51        | 47.08        | 33.83        |
| Standard Deviation | 16.43           | 24.35                      | 23.74                              | 25.59         | 42.10          | 40.74                   | 43.43                 | 38.08        | 29.04        | 31.44        | 25.79        |

\* Straight LBMP averages



Market Mitigation and Analysis Prepared: 4/2/2015 12:44 PM



#### Hudson Valley Zone G Monthly Average LBMP Prices 2014 - 2015



Market Mitigation and Analysis Prepared:4/2/2015 12:45 PM



Market Mitigation and Analysis Prepared:4/2/2015 12:46 PM



Market Mitigation and Analysis Prepared:4/2/2015 12:46 PM





Market Mitigation and Analysis Prepared:4/2/2015 11:14 AM

#### **External Comparison ISO-New England**







#### **External Comparison PJM**

#### **External Comparison Ontario IESO**



Notes: Exchange factor used for March 2015 was 0.792896 to US HOEP: Hourly Ontario Energy Price Pre-Dispatch: Projected Energy Price



#### External Controllable Line: Cross Sound Cable (New England)



Note:

ISO-NE Forecast is an advisory posting @ 18:00 day before.

The DAM and R/T prices at the Shorham 13899 interface are used for ISO-NE.

The DAM and R/T prices at the CSC interface are used for NYISO.



#### External Controllable Line: Northport - Norwalk (New England)

Note:

\$0

Jar

ISO-NE Forecast is an advisory posting @ 18:00 day before.

2015 NYISO RT view of Northport

Feb

The DAM and R/T prices at the Northport 138 interface are used for ISO-NE.

Mar

Apr

May

The DAM and R/T prices at the 1