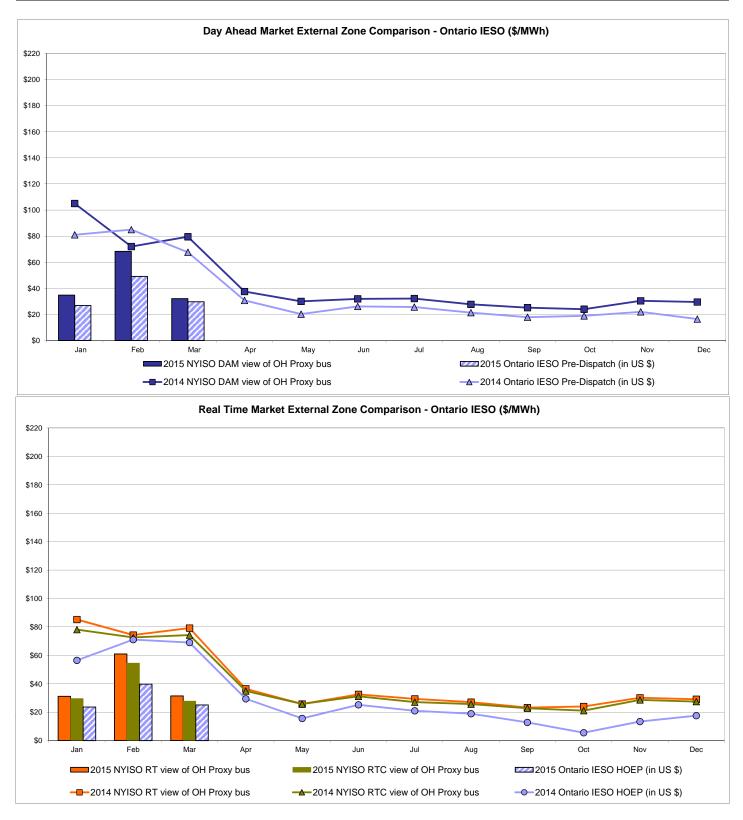

#### **External Comparison Ontario IESO**

Notes: Exchange factor used for March 2015 was 0.792896 to US HOEP: Hourly Ontario Energy Price Pre-Dispatch: Projected Energy Price