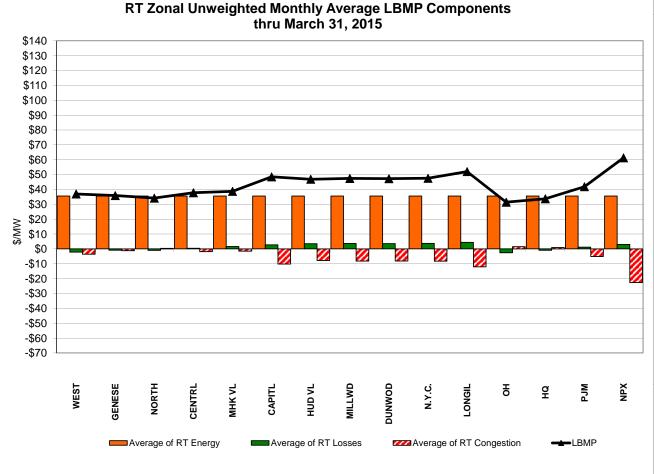

#### March 2015 Zonal LBMP Statistics for NYISO (\$/MWh)

|                    | WEST<br><u>Zone A</u> | GENESEE<br>Zone B | NORTH<br>Zone D | CENTRAL<br>Zone C | MOHAWK<br>VALLEY<br><u>Zone E</u> | CAPITAL<br>Zone F | HUDSON<br>VALLEY<br><u>Zone G</u> | MILLWOOD<br><u>Zone H</u> | DUNWOODIE<br><u>Zone I</u> | NEW YORK<br>CITY<br><u>Zone J</u> | LONG<br>ISLAND<br><u>Zone K</u> |
|--------------------|-----------------------|-------------------|-----------------|-------------------|-----------------------------------|-------------------|-----------------------------------|---------------------------|----------------------------|-----------------------------------|---------------------------------|
| DAY AHEAD LBMP     | 22.20                 | 25.90             | 22.77           | 27.25             | 20.65                             | ED 04             | E0.25                             | 54.00                     | F1 00                      | F1 00                             | <b>FF GO</b>                    |
| Unweighted Price * | 33.29                 | 35.89             | 33.77           | 37.35             | 38.65                             | 53.34             | 50.35                             | 51.23                     | 51.08                      | 51.26                             | 55.62                           |
| Standard Deviation | 9.42                  | 16.45             | 15.22           | 16.09             | 16.93                             | 27.99             | 24.07                             | 25.46                     | 25.32                      | 25.33                             | 30.80                           |
| RTC LBMP           |                       |                   |                 |                   |                                   |                   |                                   |                           |                            |                                   |                                 |
| Unweighted Price * | 39.83                 | 34.32             | 32.88           | 36.85             | 37.30                             | 46.51             | 44.96                             | 45.43                     | 45.30                      | 45.49                             | 51.82                           |
| Standard Deviation | 48.82                 | 24.57             | 24.22           | 25.50             | 25.46                             | 32.46             | 29.73                             | 30.40                     | 30.26                      | 30.21                             | 51.51                           |
| REAL TIME LBMP     |                       |                   |                 |                   |                                   |                   |                                   |                           |                            |                                   |                                 |
| Unweighted Price * | 36.94                 | 35.89             | 34.16           | 37.77             | 38.72                             | 48.49             | 46.85                             | 47.39                     | 47.25                      | 47.50                             | 52.00                           |
| Standard Deviation | 30.49                 | 25.01             | 25.21           | 25.78             | 26.32                             | 34.34             | 31.09                             | 31.98                     | 31.84                      | 31.80                             | 41.24                           |
|                    | 50.10                 | 20.01             | 20.21           | 20.10             | 20.02                             | 51.01             | 01.00                             | 01.00                     | 01.01                      | 01.00                             |                                 |

|                    | ONTARIO<br>IESO | HYDRO<br>QUEBEC<br>(Wheel) | HYDRO<br>QUEBEC<br>(Import/Export) | PJM           | NEW<br>ENGLAND | CROSS<br>SOUND<br>CABLE | NORTHPORT-<br>NORWALK | NEPTUNE      | LINDEN VFT   | HUDSON       | Dennison     |
|--------------------|-----------------|----------------------------|------------------------------------|---------------|----------------|-------------------------|-----------------------|--------------|--------------|--------------|--------------|
|                    |                 |                            |                                    |               |                | Controllable            | Controllable          | Controllable | Controllable | Controllable | Controllable |
| DAY AHEAD LBMP     | <u>Zone O</u>   | <u>Zone M</u>              | <u>Zone M</u>                      | <u>Zone P</u> | <u>Zone N</u>  | Line                    | Line                  | Line         | Line         | Line         | Line         |
| Unweighted Price * | 32.06           | 33.74                      | 32.05                              | 43.02         | 61.43          | 55.02                   | 54.62                 | 53.33        | 47.76        | 51.25        | 33.26        |
| Standard Deviation | 8.80            | 15.25                      | 13.41                              | 17.54         | 30.77          | 28.18                   | 26.60                 | 27.18        | 23.99        | 25.39        | 15.05        |
| RTC LBMP           |                 |                            |                                    |               |                |                         |                       |              |              |              |              |
| Unweighted Price * | 27.71           | 32.50                      | 30.46                              | 40.91         | 45.39          | 50.83                   | 50.57                 | 49.43        | 36.71        | 45.12        | 32.18        |
| Standard Deviation | 18.00           | 23.11                      | 21.42                              | 24.63         | 30.14          | 48.15                   | 47.58                 | 46.74        | 50.29        | 29.65        | 24.03        |
| REAL TIME LBMP     |                 |                            |                                    |               |                |                         |                       |              |              |              |              |
| Unweighted Price * | 31.41           | 33.71                      | 31.80                              | 41.84         | 61.26          | 51.98                   | 57.39                 | 50.00        | 44.51        | 47.08        | 33.83        |
| Standard Deviation | 16.43           | 24.35                      | 23.74                              | 25.59         | 42.10          | 40.74                   | 43.43                 | 38.08        | 29.04        | 31.44        | 25.79        |

\* Straight LBMP averages

Market Mitigation and Analysis Prepared: 4/2/2015 12:44 PM