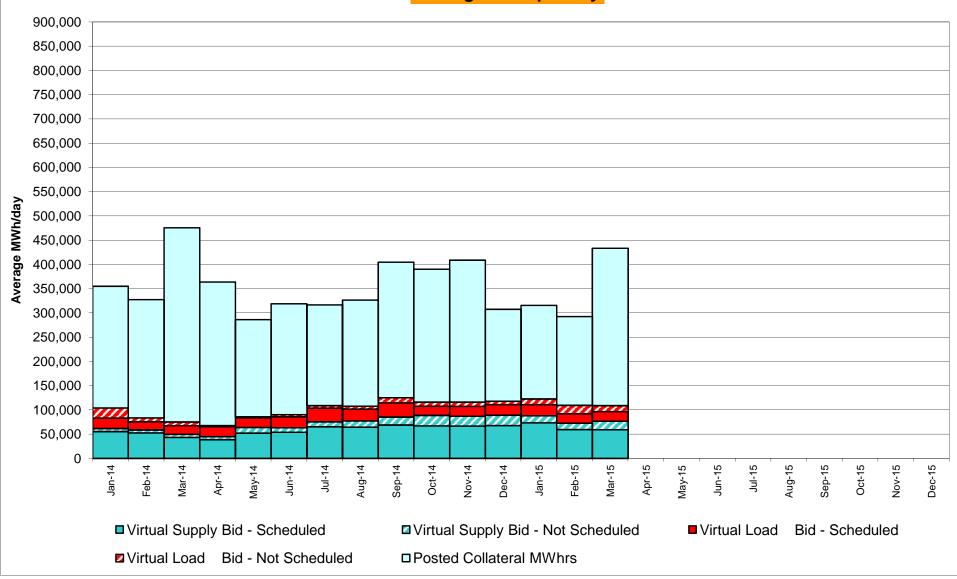

\* Excludes ICAP payments. Market Mitigation and Analysis Prepared: 4/6/2015 4:05 PM

Data reflects true-ups thru Aug 2014.

DAM Contract Balancing amounts are for payments made to generating units to make them whole for being dispatched below their Day-Ahead schedule, as a result of out-of-merit dispatches. DAM Bid Production Cost Guarantees for Virtual Transactions are included in the chart and are shown from the inception of Virtual Transactions. These values are small and cannot be identified on the chart. DAM residuals consist of both energy and loss revenue collections and payments. By design, there is a net over collection of revenues due to the difference between the marginal losses paid to generation and the average losses charged to loads.

Market Mitigation and Analysis Prepared: 4/6/2015 5:05 PM Notes: Percent totals may not equal 100% due to rounding. Virtual Transactions are not reflected in this chart.