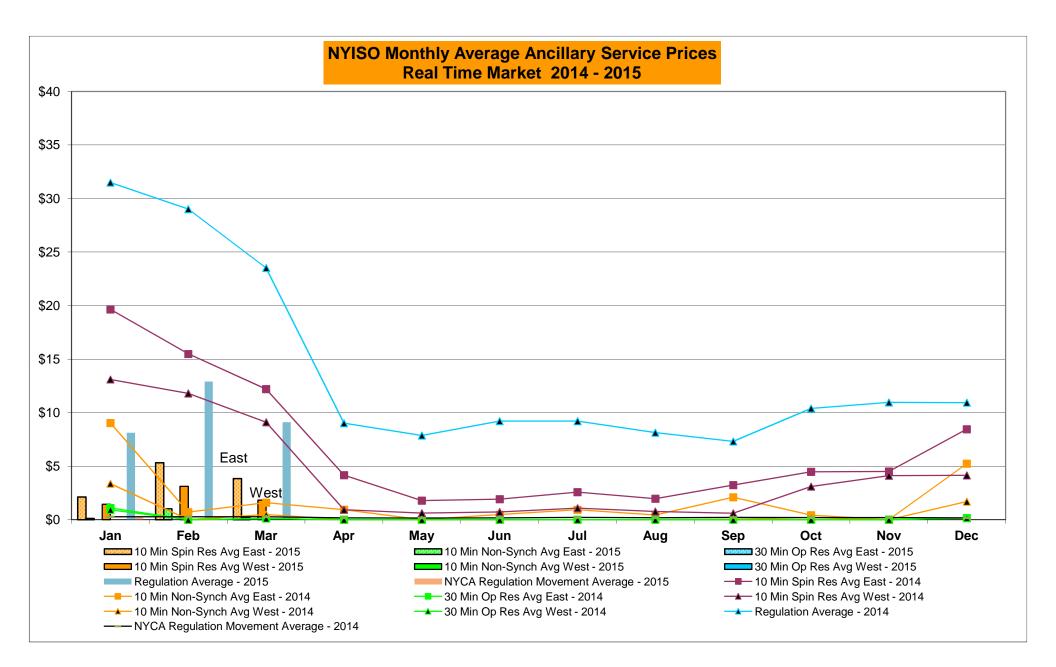

#### NYISO Average Cost/MWh (Energy and Ancillary Services)\* from the LBMP Customer point of view

| 2015                            | January | February        | March  | <u>April</u> | May    | <u>June</u> | July        | August | <u>September</u> | <u>October</u> | November             | December    |
|---------------------------------|---------|-----------------|--------|--------------|--------|-------------|-------------|--------|------------------|----------------|----------------------|-------------|
| LBMP                            | 59.60   | 114.35          | 52.09  |              |        |             |             |        |                  |                |                      |             |
| NTAC                            | 0.32    | 0.35            | 0.42   |              |        |             |             |        |                  |                |                      |             |
| Reserve                         | 0.27    | 0.37            | 0.56   |              |        |             |             |        |                  |                |                      |             |
| Regulation                      | 0.10    | 0.18            | 0.11   |              |        |             |             |        |                  |                |                      |             |
| NYISO Cost of Operations        | 0.70    | 0.70            | 0.70   |              |        |             |             |        |                  |                |                      |             |
| Uplift                          | (0.50)  | (1.17)          | (0.68) |              |        |             |             |        |                  |                |                      |             |
| Uplift: Local Reliability Share | 0.25    | 0.33            | 0.13   |              |        |             |             |        |                  |                |                      |             |
| Uplift: Statewide Share         | (0.75)  | (1.49)          | (0.81) |              |        |             |             |        |                  |                |                      |             |
| Voltage Support and Black Start | 0.39    | 0.39            | 0.39   |              |        |             |             |        |                  |                |                      |             |
| Avg Monthly Cost                | 60.88   | 115.17          | 53.59  |              |        |             |             |        |                  |                |                      |             |
| 0, 2                            |         | 115.17          | 55.55  |              |        |             |             |        |                  |                |                      |             |
| Avg YTD Cost                    | 60.88   | 87.68           | 76.61  |              |        |             |             |        |                  |                |                      |             |
| TSA \$ per NYC MWh              | 0.00    | 0.00            | 0.00   |              |        |             |             |        |                  |                |                      |             |
| 2014                            | January | February        | March  | <u>April</u> | May    | June        | July        | August | September        | October        | November             | December    |
| LBMP                            | 183.36  | 123.19          | 109.58 | 46.09        | 40.30  | 43.39       | 43.97       | 34.48  | 37.62            | 35.59          | 42.88                | 38.08       |
| NTAC                            | 0.56    | 0.64            | 0.39   | 1.18         | 0.69   | 0.78        | 0.43        | 0.41   | 0.50             | 0.57           | 0.69                 | 0.86        |
| Reserve                         | 0.78    | 0.49            | 0.56   | 0.46         | 0.28   | 0.27        | 0.26        | 0.26   | 0.29             | 0.47           | 0.37                 | 0.23        |
| Regulation                      | 0.27    | 0.40            | 0.22   | 0.40         | 0.12   | 0.12        | 0.12        | 0.13   | 0.11             | 0.12           | 0.11                 | 0.08        |
| NYISO Cost of Operations        | 0.69    | 0.69            | 0.69   | 0.69         | 0.69   | 0.69        | 0.69        | 0.69   | 0.69             | 0.69           | 0.69                 | 0.69        |
| Uplift                          | 0.22    | 0.56            | 0.35   | (0.09)       | 0.07   | (0.21)      | (0.26)      | (0.19) | (0.20)           | (0.24)         | (0.40)               | (0.21)      |
| Uplift: Local Reliability Share | 1.43    | 0.75            | 0.62   | 0.15         | 0.51   | 0.32        | 0.29        | 0.27   | 0.26             | 0.26           | 0.24                 | 0.13        |
| Uplift: Statewide Share         | (1.21)  | (0.19)          | (0.27) | (0.24)       | (0.44) | (0.53)      | (0.55)      | (0.45) | (0.46)           | (0.50)         | (0.64)               | (0.34)      |
| Voltage Support and Black Start | 0.36    | 0.36            | 0.36   | 0.36         | 0.36   | 0.36        | 0.36        | 0.36   | 0.36             | 0.36           | 0.36                 | 0.36        |
| Avg Monthly Cost                | 186.24  | 126.14          | 112.15 | 48.82        | 42.51  | 45.39       | 45.57       | 36.14  | 39.37            | 37.57          | 44.70                | 40.09       |
|                                 | 100.24  | 120.14          | 112.10 | 40.02        | 72.01  | 40.00       | 40.07       | 50.14  | 00.01            | 57.57          | 44.70                | 40.00       |
| Avg YTD Cost                    | 186.24  | 157.93          | 142.77 | 121.97       | 108.36 | 97.84       | 89.46       | 82.60  | 78.07            | 74.63          | 72.06                | 69.30       |
| TSA \$ per NYC MWh              | 0.00    | 0.00            | 0.00   | 0.00         | 0.00   | 0.03        | 0.35        | 0.00   | 0.42             | 0.00           | 0.00                 | 0.00        |
| 2013                            | January | <u>February</u> | March  | April        | May    | June        | <u>July</u> | August | September        | <u>October</u> | November             | December    |
| LBMP                            | 79.77   | 85.76           | 48.94  | 44.47        | 52.21  | 50.17       | 68.49       | 40.81  | 44.24            | 39.85          | 43.30                | 66.41       |
| NTAC                            | 0.79    | 0.83            | 0.76   | 0.90         | 0.85   | 0.86        | 0.66        | 0.28   | 0.57             | 0.87           | 1.08                 | 0.59        |
| Reserve                         | 0.38    | 0.44            | 0.43   | 0.36         | 0.49   | 0.34        | 0.50        | 0.32   | 0.38             | 0.42           | 0.38                 | 0.44        |
| Regulation                      | 0.13    | 0.13            | 0.10   | 0.11         | 0.09   | 0.13        | 0.11        | 0.13   | 0.13             | 0.16           | 0.13                 | 0.12        |
| NYISO Cost of Operations        | 0.69    | 0.69            | 0.69   | 0.69         | 0.69   | 0.69        | 0.69        | 0.69   | 0.69             | 0.69           | 0.69                 | 0.69        |
| Uplift                          | 0.21    | (0.15)          | (0.33) | 0.02         | 0.41   | 0.49        | 2.06        | 0.03   | (0.05)           | 0.18           | (0.07)               | (0.25)      |
| Uplift: Local Reliability Share | 0.44    | 0.40            | 0.19   | 0.37         | 0.58   | 0.81        | 1.27        | 0.49   | 0.31             | 0.38           | 0.19                 | 0.12        |
| Uplift: Statewide Share         | (0.23)  | (0.55)          | (0.52) | (0.35)       | (0.17) | (0.31)      | 0.79        | (0.46) | (0.36)           | (0.19)         | (0.25)               | (0.37)      |
| Voltage Support and Black Start | 0.36    | 0.36            | 0.36   | 0.36         | 0.36   | 0.36        | 0.36        | 0.36   | 0.36             | 0.36           | 0.36                 | 0.36        |
| Avg Monthly Cost                | 82.34   | 88.06           | 50.96  | 46.91        | 55.10  | 53.05       | 72.87       | 42.62  | 46.31            | 42.54          | 45.88                | 68.36       |
| Avg YTD Cost                    | 82.34   | 85.08           | 74.02  | 67.80        | 65.46  | 63.36       | 65.10       | 62.27  | 60.74            | 59.30          | 58.24                | 59.13       |
| TSA \$ per NYC MWh              | 0.00    | 0.00            | 0.00   | 0.04         | 0.58   | 0.61        | 1.52        | 0.43   | 0.22             | 0.01           | 0.00                 | 0.00        |
| * Excludes ICAP payments.       |         |                 |        |              |        |             |             |        |                  | Data re        | eflects true-ups thr | u Aug 2014. |