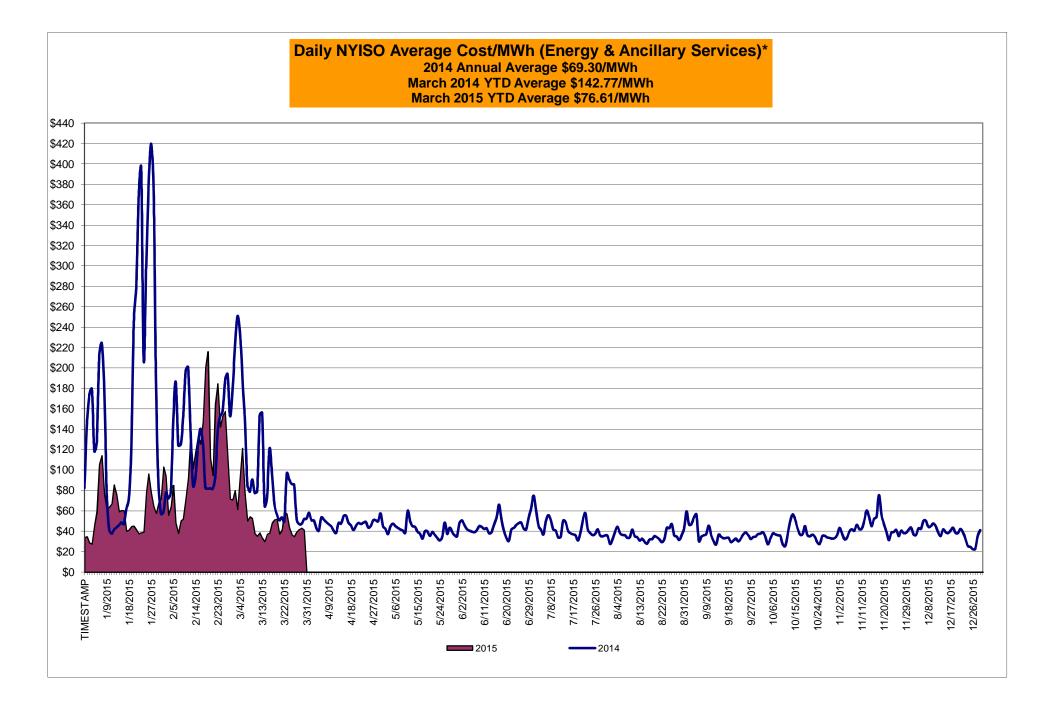

## Market Performance Highlights for March 2015

- LBMP for March is \$52.09/MWh; lower than \$114.35/MWh in February 2015 and lower than \$109.58/MWh in March 2014.
  - Day Ahead and Real Time Load Weighted LBMPs are lower compared to February.
- March 2015 average year-to-date monthly cost of \$76.61/MWh is a 46% decrease from \$142.77/MWh in March 2014.
- Average daily sendout is 436 GWh/day in March; lower than 481 GWh/day in February 2015 and 440 GWh/day in March 2014.
- Natural gas and distillate prices were higher compared to the previous month.
  - Natural Gas (Transco Z6 NY) was \$3.65/MMBtu, down 79% from \$15.15/MMBtu in February.
    - Transco Z6 NY is down 53% year-over-year
  - Jet Kerosene Gulf Coast was \$11.69/MMBtu, down from \$13.09/MMBtu in February.
  - Ultra Low Sulfur No.2 Diesel NY Harbor was \$12.85/MMBtu, down from \$14.25/MMBtu in February.
    - Distillate prices are down 45% year-over-year
- Uplift per MWh is higher compared to the previous month.
  - Uplift (not including NYISO cost of operations) is (\$0.68)/MWh; higher than (\$1.17)/MWh in February.
    - The Local Reliability Share is \$0.13/MWh, lower than \$0.33 in February.
    - The Statewide Share is (\$0.81)/MWh, higher than (\$1.49)/MWh in February.
  - TSA \$ per NYC MWh is \$0.00/MWh.
  - Total uplift costs (Schedule 1 components including NYISO Cost of Operations) are higher than February.

#### NYISO Average Cost/MWh (Energy and Ancillary Services)\* from the LBMP Customer point of view

| 2015                            | January | February        | March  | <u>April</u> | May    | <u>June</u> | July        | August | <u>September</u> | <u>October</u> | November             | December    |
|---------------------------------|---------|-----------------|--------|--------------|--------|-------------|-------------|--------|------------------|----------------|----------------------|-------------|
| LBMP                            | 59.60   | 114.35          | 52.09  |              |        |             |             |        |                  |                |                      |             |
| NTAC                            | 0.32    | 0.35            | 0.42   |              |        |             |             |        |                  |                |                      |             |
| Reserve                         | 0.27    | 0.37            | 0.56   |              |        |             |             |        |                  |                |                      |             |
| Regulation                      | 0.10    | 0.18            | 0.11   |              |        |             |             |        |                  |                |                      |             |
| NYISO Cost of Operations        | 0.70    | 0.70            | 0.70   |              |        |             |             |        |                  |                |                      |             |
| Uplift                          | (0.50)  | (1.17)          | (0.68) |              |        |             |             |        |                  |                |                      |             |
| Uplift: Local Reliability Share | 0.25    | 0.33            | 0.13   |              |        |             |             |        |                  |                |                      |             |
| Uplift: Statewide Share         | (0.75)  | (1.49)          | (0.81) |              |        |             |             |        |                  |                |                      |             |
| Voltage Support and Black Start | 0.39    | 0.39            | 0.39   |              |        |             |             |        |                  |                |                      |             |
| Avg Monthly Cost                | 60.88   | 115.17          | 53.59  |              |        |             |             |        |                  |                |                      |             |
| 0, 2                            |         | 115.17          | 55.55  |              |        |             |             |        |                  |                |                      |             |
| Avg YTD Cost                    | 60.88   | 87.68           | 76.61  |              |        |             |             |        |                  |                |                      |             |
| TSA \$ per NYC MWh              | 0.00    | 0.00            | 0.00   |              |        |             |             |        |                  |                |                      |             |
| 2014                            | January | February        | March  | <u>April</u> | May    | June        | July        | August | September        | October        | November             | December    |
| LBMP                            | 183.36  | 123.19          | 109.58 | 46.09        | 40.30  | 43.39       | 43.97       | 34.48  | 37.62            | 35.59          | 42.88                | 38.08       |
| NTAC                            | 0.56    | 0.64            | 0.39   | 1.18         | 0.69   | 0.78        | 0.43        | 0.41   | 0.50             | 0.57           | 0.69                 | 0.86        |
| Reserve                         | 0.78    | 0.49            | 0.56   | 0.46         | 0.28   | 0.27        | 0.26        | 0.26   | 0.29             | 0.47           | 0.37                 | 0.23        |
| Regulation                      | 0.27    | 0.40            | 0.22   | 0.40         | 0.12   | 0.12        | 0.12        | 0.13   | 0.11             | 0.12           | 0.11                 | 0.08        |
| NYISO Cost of Operations        | 0.69    | 0.69            | 0.69   | 0.69         | 0.69   | 0.69        | 0.69        | 0.69   | 0.69             | 0.69           | 0.69                 | 0.69        |
| Uplift                          | 0.22    | 0.56            | 0.35   | (0.09)       | 0.07   | (0.21)      | (0.26)      | (0.19) | (0.20)           | (0.24)         | (0.40)               | (0.21)      |
| Uplift: Local Reliability Share | 1.43    | 0.75            | 0.62   | 0.15         | 0.51   | 0.32        | 0.29        | 0.27   | 0.26             | 0.26           | 0.24                 | 0.13        |
| Uplift: Statewide Share         | (1.21)  | (0.19)          | (0.27) | (0.24)       | (0.44) | (0.53)      | (0.55)      | (0.45) | (0.46)           | (0.50)         | (0.64)               | (0.34)      |
| Voltage Support and Black Start | 0.36    | 0.36            | 0.36   | 0.36         | 0.36   | 0.36        | 0.36        | 0.36   | 0.36             | 0.36           | 0.36                 | 0.36        |
| Avg Monthly Cost                | 186.24  | 126.14          | 112.15 | 48.82        | 42.51  | 45.39       | 45.57       | 36.14  | 39.37            | 37.57          | 44.70                | 40.09       |
|                                 | 100.24  | 120.14          | 112.10 | 40.02        | 72.01  | 40.00       | 40.07       | 50.14  | 00.01            | 57.57          | 44.70                | 40.00       |
| Avg YTD Cost                    | 186.24  | 157.93          | 142.77 | 121.97       | 108.36 | 97.84       | 89.46       | 82.60  | 78.07            | 74.63          | 72.06                | 69.30       |
| TSA \$ per NYC MWh              | 0.00    | 0.00            | 0.00   | 0.00         | 0.00   | 0.03        | 0.35        | 0.00   | 0.42             | 0.00           | 0.00                 | 0.00        |
| 2013                            | January | <u>February</u> | March  | April        | May    | June        | <u>July</u> | August | September        | <u>October</u> | November             | December    |
| LBMP                            | 79.77   | 85.76           | 48.94  | 44.47        | 52.21  | 50.17       | 68.49       | 40.81  | 44.24            | 39.85          | 43.30                | 66.41       |
| NTAC                            | 0.79    | 0.83            | 0.76   | 0.90         | 0.85   | 0.86        | 0.66        | 0.28   | 0.57             | 0.87           | 1.08                 | 0.59        |
| Reserve                         | 0.38    | 0.44            | 0.43   | 0.36         | 0.49   | 0.34        | 0.50        | 0.32   | 0.38             | 0.42           | 0.38                 | 0.44        |
| Regulation                      | 0.13    | 0.13            | 0.10   | 0.11         | 0.09   | 0.13        | 0.11        | 0.13   | 0.13             | 0.16           | 0.13                 | 0.12        |
| NYISO Cost of Operations        | 0.69    | 0.69            | 0.69   | 0.69         | 0.69   | 0.69        | 0.69        | 0.69   | 0.69             | 0.69           | 0.69                 | 0.69        |
| Uplift                          | 0.21    | (0.15)          | (0.33) | 0.02         | 0.41   | 0.49        | 2.06        | 0.03   | (0.05)           | 0.18           | (0.07)               | (0.25)      |
| Uplift: Local Reliability Share | 0.44    | 0.40            | 0.19   | 0.37         | 0.58   | 0.81        | 1.27        | 0.49   | 0.31             | 0.38           | 0.19                 | 0.12        |
| Uplift: Statewide Share         | (0.23)  | (0.55)          | (0.52) | (0.35)       | (0.17) | (0.31)      | 0.79        | (0.46) | (0.36)           | (0.19)         | (0.25)               | (0.37)      |
| Voltage Support and Black Start | 0.36    | 0.36            | 0.36   | 0.36         | 0.36   | 0.36        | 0.36        | 0.36   | 0.36             | 0.36           | 0.36                 | 0.36        |
| Avg Monthly Cost                | 82.34   | 88.06           | 50.96  | 46.91        | 55.10  | 53.05       | 72.87       | 42.62  | 46.31            | 42.54          | 45.88                | 68.36       |
| Avg YTD Cost                    | 82.34   | 85.08           | 74.02  | 67.80        | 65.46  | 63.36       | 65.10       | 62.27  | 60.74            | 59.30          | 58.24                | 59.13       |
| TSA \$ per NYC MWh              | 0.00    | 0.00            | 0.00   | 0.04         | 0.58   | 0.61        | 1.52        | 0.43   | 0.22             | 0.01           | 0.00                 | 0.00        |
| * Excludes ICAP payments.       |         |                 |        |              |        |             |             |        |                  | Data re        | eflects true-ups thr | u Aug 2014. |