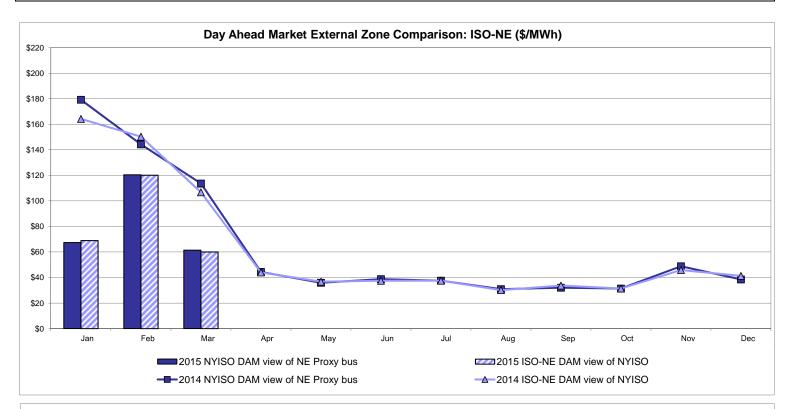

| 57.39                 | 50.00        | 44.51        | 47.08        | 33.83        |
| Standard Deviation | 16.43           | 24.35                      | 23.74                              | 25.59         | 42.10          | 40.74                   | 43.43                 | 38.08        | 29.04        | 31.44        | 25.79        |

\* Straight LBMP averages



Market Mitigation and Analysis Prepared: 4/2/2015 12:44 PM



#### Hudson Valley Zone G Monthly Average LBMP Prices 2014 - 2015



Market Mitigation and Analysis Prepared:4/2/2015 12:45 PM



Market Mitigation and Analysis Prepared:4/2/2015 12:46 PM



Market Mitigation and Analysis Prepared:4/2/2015 12:46 PM





Market Mitigation and Analysis Prepared:4/2/2015 11:14 AM

#### **External Comparison ISO-New England**







#### **External Comparison PJM**

#### **External Comparison Ontario IESO**



Notes: Exchange factor used for March 2015 was 0.792896 to US HOEP: Hourly Ontario Energy Price Pre-Dispatch: Projected Energy Price



#### External Controllable Line: Cross Sound Cable (New England)



Note:

ISO-NE Forecast is an advisory posting @ 18:00 day before.

The DAM and R/T prices at the Shorham 13899 interface are used for ISO-NE.

The DAM and R/T prices at the CSC interface are used for NYISO.



#### External Controllable Line: Northport - Norwalk (New England)

Note:

\$0

Jar

ISO-NE Forecast is an advisory posting @ 18:00 day before.

2015 NYISO RT view of Northport

Feb

The DAM and R/T prices at the Northport 138 interface are used for ISO-NE.

Mar

Apr

May

The DAM and R/T prices at t