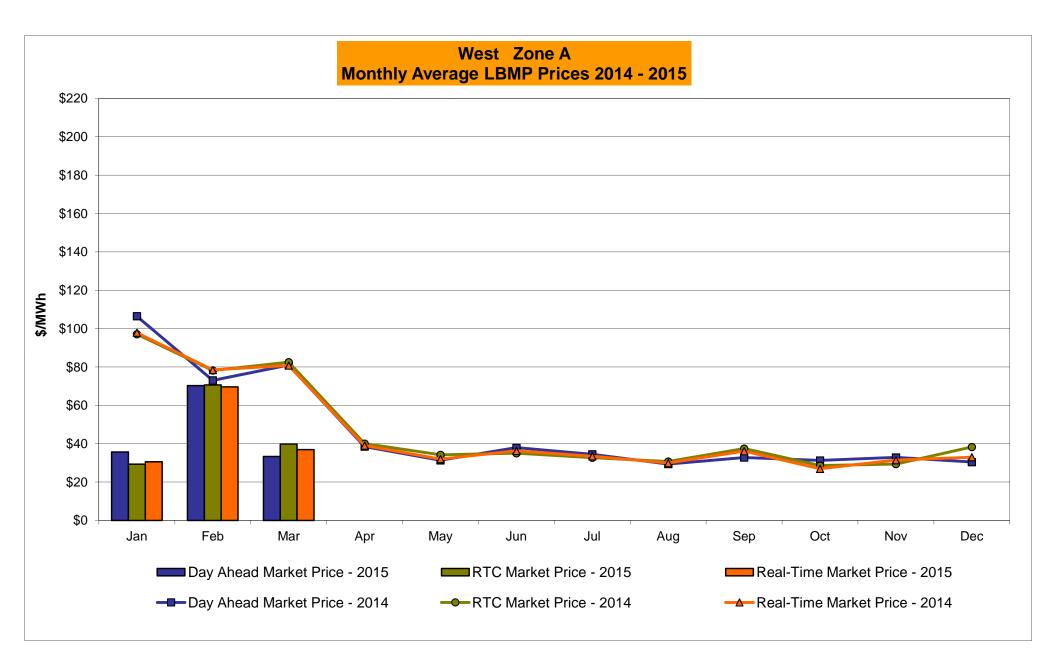

#### March 2015 Zonal LBMP Statistics for NYISO (\$/MWh)

|                    | WEST<br><u>Zone A</u> | GENESEE<br>Zone B | NORTH<br>Zone D | CENTRAL<br>Zone C | MOHAWK<br>VALLEY<br><u>Zone E</u> | CAPITAL<br>Zone F | HUDSON<br>VALLEY<br><u>Zone G</u> | MILLWOOD<br><u>Zone H</u> | DUNWOODIE<br><u>Zone I</u> | NEW YORK<br>CITY<br><u>Zone J</u> | LONG<br>ISLAND<br><u>Zone K</u> |
|--------------------|-----------------------|-------------------|-----------------|-------------------|-----------------------------------|-------------------|-----------------------------------|---------------------------|----------------------------|-----------------------------------|---------------------------------|
| DAY AHEAD LBMP     | 22.20                 | 25.90             | 22.77           | 27.25             | 20.65                             | ED 04             | E0.25                             | 54.00                     | F1 00                      | F1 00                             | <b>FF GO</b>                    |
| Unweighted Price * | 33.29                 | 35.89             | 33.77           | 37.35             | 38.65                             | 53.34             | 50.35                             | 51.23                     | 51.08                      | 51.26                             | 55.62                           |
| Standard Deviation | 9.42                  | 16.45             | 15.22           | 16.09             | 16.93                             | 27.99             | 24.07                             | 25.46                     | 25.32                      | 25.33                             | 30.80                           |
| RTC LBMP           |                       |                   |                 |                   |                                   |                   |                                   |                           |                            |                                   |                                 |
| Unweighted Price * | 39.83                 | 34.32             | 32.88           | 36.85             | 37.30                             | 46.51             | 44.96                             | 45.43                     | 45.30                      | 45.49                             | 51.82                           |
| Standard Deviation | 48.82                 | 24.57             | 24.22           | 25.50             | 25.46                             | 32.46             | 29.73                             | 30.40                     | 30.26                      | 30.21                             | 51.51                           |
| REAL TIME LBMP     |                       |                   |                 |                   |                                   |                   |                                   |                           |                            |                                   |                                 |
| Unweighted Price * | 36.94                 | 35.89             | 34.16           | 37.77             | 38.72                             | 48.49             | 46.85                             | 47.39                     | 47.25                      | 47.50                             | 52.00                           |
| Standard Deviation | 30.49                 | 25.01             | 25.21           | 25.78             | 26.32                             | 34.34             | 31.09                             | 31.98                     | 31.84                      | 31.80                             | 41.24                           |
|                    | 50.10                 | 20.01             | 20.21           | 20.10             | 20.02                             | 51.01             | 01.00                             | 01.00                     | 01.01                      | 01.00                             |                                 |

\* Straight LBMP averages

Market Mitigation and Analysis Prepared: 4/2/2015 12:44 PM