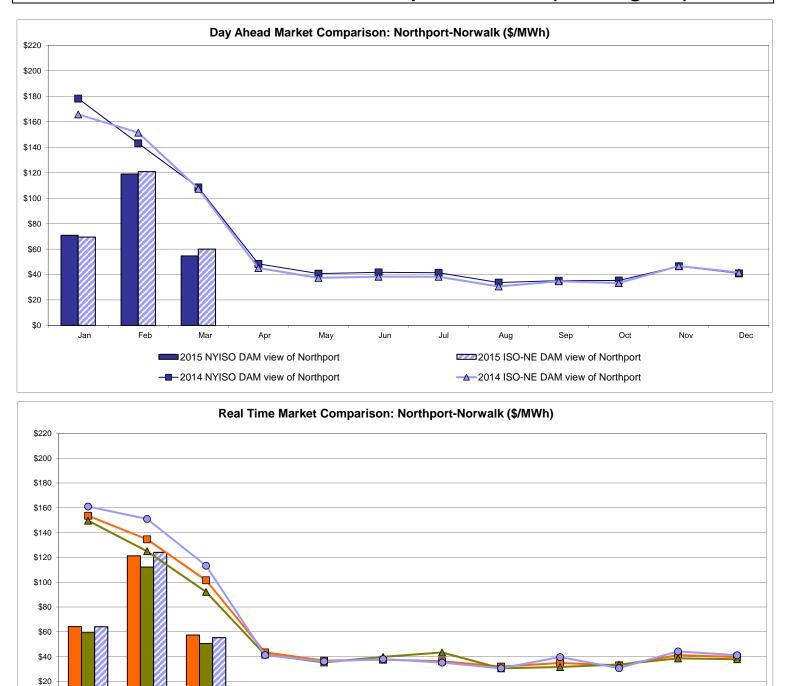

#### External Controllable Line: Northport - Norwalk (New England)

Note:

\$0

Jar

ISO-NE Forecast is an advisory posting @ 18:00 day before.

2015 NYISO RT view of Northport

Feb

The DAM and R/T prices at the Northport 138 interface are used for ISO-NE.

Mar

Apr

May

The DAM and R/T prices at the 1385 interface are used for NYISO.

Jun

2015 NYISO RTC view of Northport

→ 2014 NYISO RTC view of Northport

Jul

Aug

Sep

Oct

Nov

2015 ISO-NE R/T view of Northport

-O-2014 ISO-NE R/T view of Northport

Dec