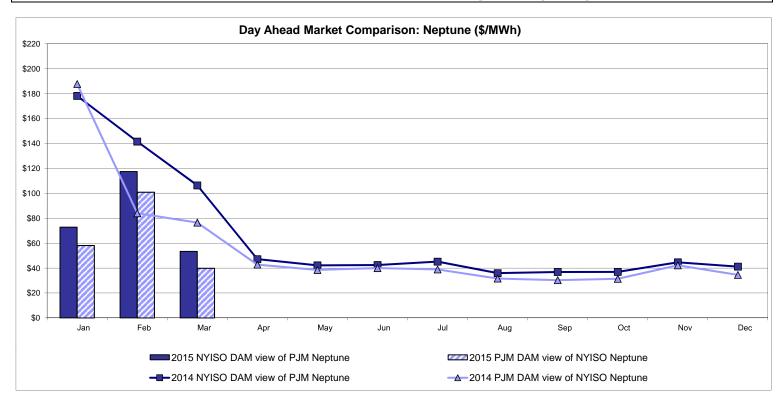

#### External Controllable Line: Cross Sound Cable (New England)



Note:

ISO-NE Forecast is an advisory posting @ 18:00 day before.

The DAM and R/T prices at the Shorham 13899 interface are used for ISO-NE.

The DAM and R/T prices at the CSC interface are used for NYISO.



#### External Controllable Line: Northport - Norwalk (New England)

Note:

\$0

Jar

ISO-NE Forecast is an advisory posting @ 18:00 day before.

2015 NYISO RT view of Northport

Feb

The DAM and R/T prices at the Northport 138 interface are used for ISO-NE.

Mar

Apr

May

The DAM and R/T prices at the 1385 interface are used for NYISO.

Jun

2015 NYISO RTC view of Northport

→ 2014 NYISO RTC view of Northport

Jul

Aug

Sep

Oct

Nov

2015 ISO-NE R/T view of Northport

-O-2014 ISO-NE R/T view of Northport

Dec



#### External Controllable Line: Neptune (PJM)



#### **External Comparison Hydro-Quebec**





Note:

Hydro-Quebec Prices are unavailable.



#### External Controllable Line: Linden VFT (PJM)





#### External Controllable Line: Hudson (PJM)



#### **NYISO Real Time Price Correction Statistics**

| <u>2015</u>