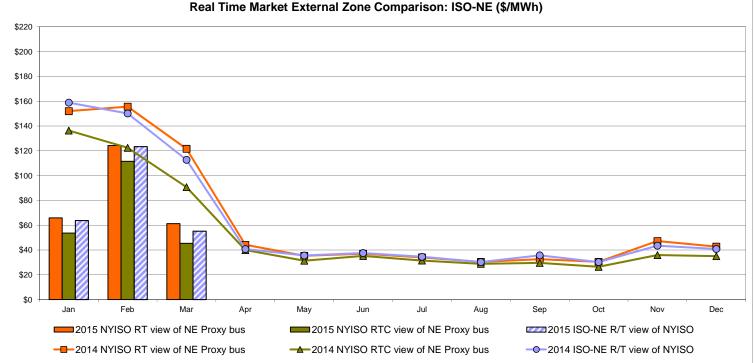

| 57.39                 | 50.00        | 44.51        | 47.08        | 33.83        |
| Standard Deviation | 16.43           | 24.35                      | 23.74                              | 25.59         | 42.10          | 40.74                   | 43.43                 | 38.08        | 29.04        | 31.44        | 25.79        |

\* Straight LBMP averages



Market Mitigation and Analysis Prepared: 4/2/2015 12:44 PM



#### Hudson Valley Zone G Monthly Average LBMP Prices 2014 - 2015



Market Mitigation and Analysis Prepared:4/2/2015 12:45 PM



Market Mitigation and Analysis Prepared:4/2/2015 12:46 PM



Market Mitigation and Analysis Prepared:4/2/2015 12:46 PM





Market Mitigation and Analysis Prepared:4/2/2015 11:14 AM

#### **External Comparison ISO-New England**







#### **External Comparison PJM**

#### **External Comparison Ontario IESO**



Notes: Exchange factor used for March 2015 was 0.792896 to US HOEP: Hourly Ontario Energy Price Pre-Dispatch: Projected Energy Price



#### External Controllable Line: Cross Sound Cable (New England)



Note:

ISO-NE Forecast is an advisory posting @ 18:00 day before.

The DAM and R/T prices at the Shorham 13899 interface are used for ISO-NE.

The DAM and R/T prices at the CSC interface are used for NYISO.



#### External Controllable Line: Northport - Norwalk (New England)

Note:

\$0

Jar

ISO-NE Forecast is an advisory posting @ 18:00 day before.

2015 NYISO RT view of Northport

Feb

The DAM and R/T prices at the Northport 138 interface are used for ISO-NE.

Mar

Apr

May

The DAM and R/T prices at the