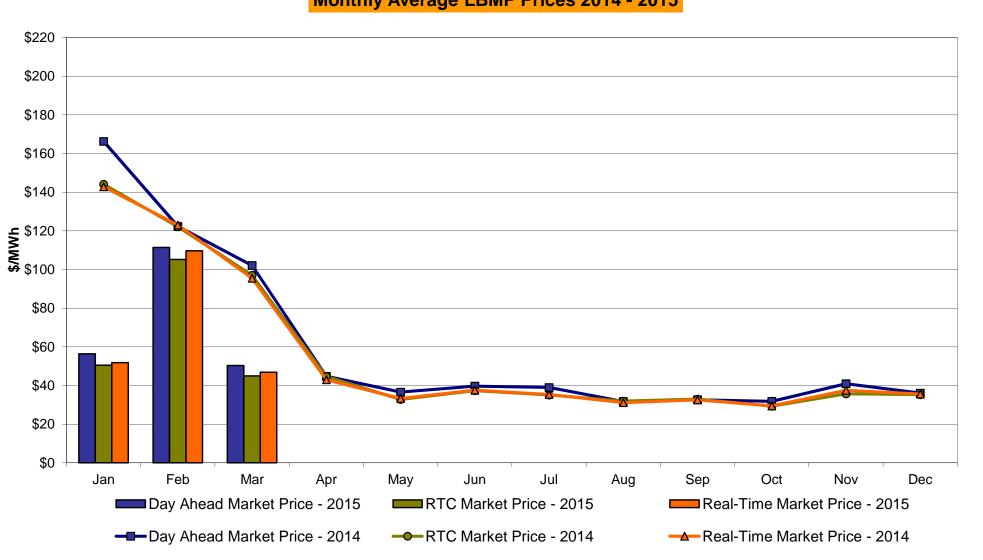

#### Hudson Valley Zone G Monthly Average LBMP Prices 2014 - 2015

Market Mitigation and Analysis Prepared:4/2/2015 12:45 PM

Market Mitigation and Analysis Prepared:4/2/2015 12:46 PM

Market Mitigation and Analysis Prepared:4/2/2015 12:46 PM