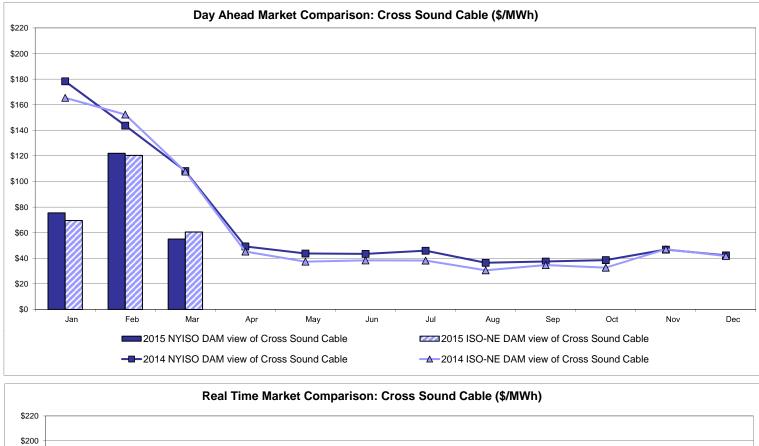

#### External Controllable Line: Cross Sound Cable (New England)

Note:

ISO-NE Forecast is an advisory posting @ 18:00 day before.

The DAM and R/T prices at the Shorham 13899 interface are used for ISO-NE.

The DAM and R/T prices at the CSC interface are used for NYISO.