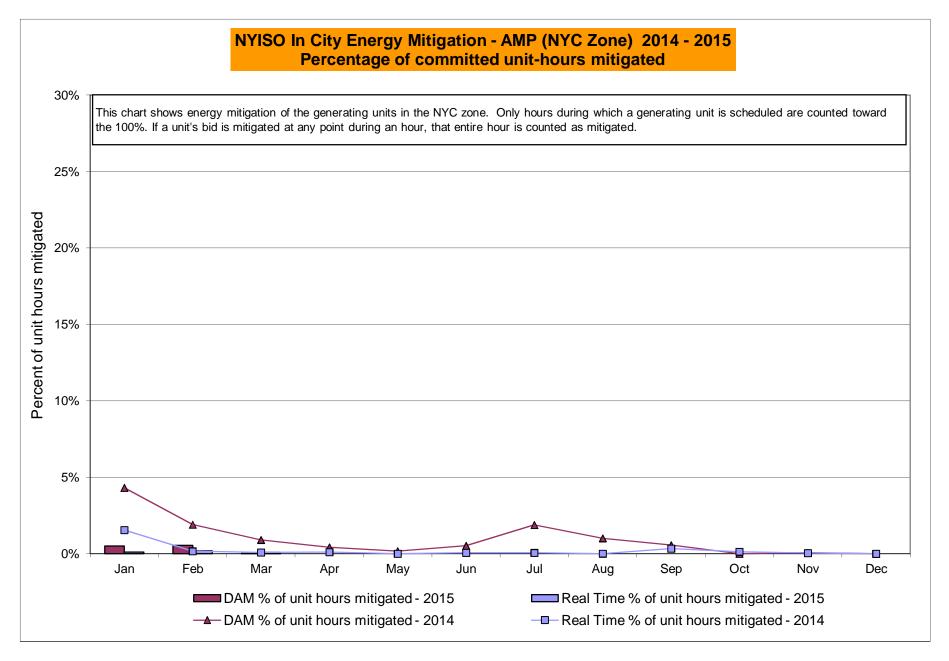

| 5.73 $3.82$ $2.45$ $0.95$ $0.60$ $0.60$ $7.12$ $6.51$ $3.48$ $3.62$ $1.39$ $0.15$ $0.15$ $9.99$ $0.17$ $8.45$ $4.14$ $5.23$ $1.69$ $0.16$                            |









# NYISO LBMP ZONES



Market Mitigation and Analysis Prepared: 4/2/2015 11:39 AM

#### Billing Codes for Chart 4-C

| Chart - C Category Name                   | Billing Code | Billing Category Name                                                              |
|-------------------------------------------|--------------|------------------------------------------------------------------------------------|
| Bid Production Cost Guarantee Balancing   | 81203        | Balancing NYISO Bid Production Cost Guarantee - Internal Units                     |
| Bid Production Cost Guarantee Balancing   | 81204        | Balancing NYISO Bid Production Cost Guarantee - External Units                     |
| Bid Production Cost Guarantee Balancing   | 81205        | Balancing NYISO Bid Production