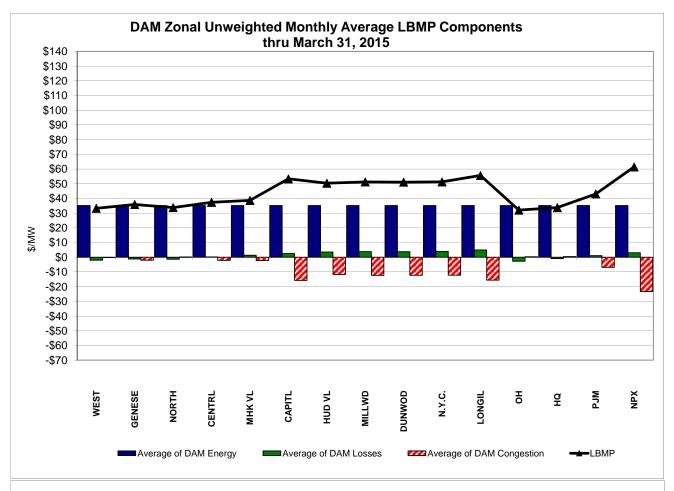

#### March 2015 Zonal LBMP Statistics for NYISO (\$/MWh)

|                    | WEST<br><u>Zone A</u> | GENESEE<br>Zone B | NORTH<br>Zone D | CENTRAL<br>Zone C | MOHAWK<br>VALLEY<br><u>Zone E</u> | CAPITAL<br>Zone F | HUDSON<br>VALLEY<br><u>Zone G</u> | MILLWOOD<br><u>Zone H</u> | DUNWOODIE<br><u>Zone I</u> | NEW YORK<br>CITY<br><u>Zone J</u> | LONG<br>ISLAND<br><u>Zone K</u> |
|--------------------|-----------------------|-------------------|-----------------|-------------------|-----------------------------------|-------------------|-----------------------------------|---------------------------|----------------------------|-----------------------------------|---------------------------------|
| DAY AHEAD LBMP     | 22.20                 | 25.90             | 22.77           | 27.25             | 20.65                             | ED 04             | E0.25                             | 54.00                     | F1 00                      | F1 00                             | <b>FF GO</b>                    |
| Unweighted Price * | 33.29                 | 35.89             | 33.77           | 37.35             | 38.65                             | 53.34             | 50.35                             | 51.23                     | 51.08                      | 51.26                             | 55.62                           |
| Standard Deviation | 9.42                  | 16.45             | 15.22           | 16.09             | 16.93                             | 27.99             | 24.07                             | 25.46                     | 25.32                      | 25.33                             | 30.80                           |
| RTC LBMP           |                       |                   |                 |                   |                                   |                   |                                   |                           |                            |                                   |                                 |
| Unweighted Price * | 39.83                 | 34.32             | 32.88           | 36.85             | 37.30                             | 46.51             | 44.96                             | 45.43                     | 45.30                      | 45.49                             | 51.82                           |
| Standard Deviation | 48.82                 | 24.57             | 24.22           | 25.50             | 25.46                             | 32.46             | 29.73                             | 30.40                     | 30.26                      | 30.21                             | 51.51                           |
| REAL TIME LBMP     |                       |                   |                 |                   |                                   |                   |                                   |                           |                            |                                   |                                 |
| Unweighted Price * | 36.94                 | 35.89             | 34.16           | 37.77             | 38.72                             | 48.49             | 46.85                             | 47.39                     | 47.25                      | 47.50                             | 52.00                           |
| Standard Deviation | 30.49                 | 25.01             | 25.21           | 25.78             | 26.32                             | 34.34             | 31.09                             | 31.98                     | 31.84                      | 31.80                             | 41.24                           |
|                    | 50.10                 | 20.01             | 20.21           | 20.10             | 20.02                             | 51.01             | 01.00                             | 01.00                     | 01.01                      | 01.00                             |                                 |

|                    | ONTARIO<br>IESO | HYDRO<br>QUEBEC<br>(Wheel) | HYDRO<br>QUEBEC<br>(Import/Export) | PJM           | NEW<br>ENGLAND | CROSS<br>SOUND<br>CABLE | NORTHPORT-<br>NORWALK | NEPTUNE      | LINDEN VFT   | HUDSON       | Dennison     |
|--------------------|-----------------|----------------------------|------------------------------------|---------------|----------------|-------------------------|-----------------------|--------------|--------------|--------------|--------------|
|                    |                 |                            |                                    |               |                | Controllable            | Controllable          | Controllable | Controllable | Controllable | Controllable |
| DAY AHEAD LBMP     | <u>Zone O</u>   | <u>Zone M</u>              | <u>Zone M</u>                      | <u>Zone P</u> | <u>Zone N</u>  | Line                    | Line                  | Line         | Line         | Line         | Line         |
| Unweighted Price * | 32.06           | 33.74                      | 32.05                              | 43.02         | 61.43          | 55.02                   | 54.62                 | 53.33        | 47.76        | 51.25        | 33.26        |
| Standard Deviation | 8.80            | 15.25                      | 13.41                              | 17.54         | 30.77          | 28.18                   | 26.60                 | 27.18        | 23.99        | 25.39        | 15.05        |
| RTC LBMP           |                 |                            |                                    |               |                |                         |                       |              |              |              |              |
| Unweighted Price * | 27.71           | 32.50                      | 30.46                              | 40.91         | 45.39          | 50.83                   | 50.57                 | 49.43        | 36.71        | 45.12        | 32.18        |
| Standard Deviation | 18.00           | 23.11                      | 21.42                              | 24.63         | 30.14          | 48.15                   | 47.58                 | 46.74        | 50.29        | 29.65        | 24.03        |
| REAL TIME LBMP     |                 |                            |                                    |               |                |                         |                       |              |              |              |              |
| Unweighted Price * | 31.41           | 33.71                      | 31.80                              | 41.84         | 61.26          | 51.98                   | 57.39                 | 50.00        | 44.51        | 47.08        | 33.83        |
| Standard Deviation | 16.43           | 24.35                      | 23.74                              | 25.59         | 42.10          | 40.74                   | 43.43                 | 38.08        | 29.04        | 31.44        | 25.79        |

\* Straight LBMP averages

Market Mitigation and Analysis Prepared: 4/2/2015 12:44 PM