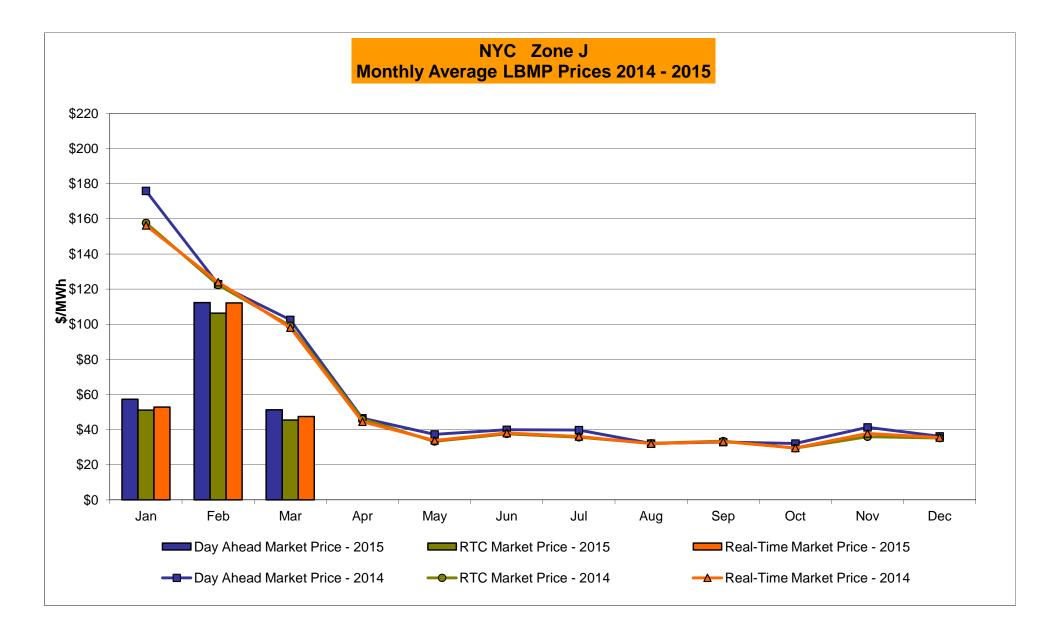

#### March 2015 Zonal LBMP Statistics for NYISO (\$/MWh)

|                    | WEST<br><u>Zone A</u> | GENESEE<br>Zone B | NORTH<br>Zone D | CENTRAL<br>Zone C | MOHAWK<br>VALLEY<br><u>Zone E</u> | CAPITAL<br>Zone F | HUDSON<br>VALLEY<br><u>Zone G</u> | MILLWOOD<br><u>Zone H</u> | DUNWOODIE<br><u>Zone I</u> | NEW YORK<br>CITY<br><u>Zone J</u> | LONG<br>ISLAND<br><u>Zone K</u> |
|--------------------|-----------------------|-------------------|-----------------|-------------------|-----------------------------------|-------------------|-----------------------------------|---------------------------|----------------------------|-----------------------------------|---------------------------------|
| DAY AHEAD LBMP     | 22.20                 | 25.90             | 22.77           | 27.25             | 20.65                             | ED 04             | E0.25                             | 54.00                     | F1 00                      | F1 00                             | <b>FF GO</b>                    |
| Unweighted Price * | 33.29                 | 35.89             | 33.77           | 37.35             | 38.65                             | 53.34             | 50.35                             | 51.23                     | 51.08                      | 51.26                             | 55.62                           |
| Standard Deviation | 9.42                  | 16.45             | 15.22           | 16.09             | 16.93                             | 27.99             | 24.07                             | 25.46                     | 25.32                      | 25.33                             | 30.80                           |
| RTC LBMP           |                       |                   |                 |                   |                                   |                   |                                   |                           |                            |                                   |                                 |
| Unweighted Price * | 39.83                 | 34.32             | 32.88           | 36.85             | 37.30                             | 46.51             | 44.96                             | 45.43                     | 45.30                      | 45.49                             | 51.82                           |
| Standard Deviation | 48.82                 | 24.57             | 24.22           | 25.50             | 25.46                             | 32.46             | 29.73                             | 30.40                     | 30.26                      | 30.21                             | 51.51                           |
| REAL TIME LBMP     |                       |                   |                 |                   |                                   |                   |                                   |                           |                            |                                   |                                 |
| Unweighted Price * | 36.94                 | 35.89             | 34.16           | 37.77             | 38.72                             | 48.49             | 46.85                             | 47.39                     | 47.25                      | 47.50                             | 52.00                           |
| Standard Deviation | 30.49                 | 25.01             | 25.21           | 25.78             | 26.32                             | 34.34             | 31.09                             | 31.98                     | 31.84                      | 31.80                             | 41.24                           |
|                    | 50.10                 | 20.01             | 20.21           | 20.10             | 20.02                             | 51.01             | 01.00                             | 01.00                     | 01.01                      | 01.00                             |                                 |